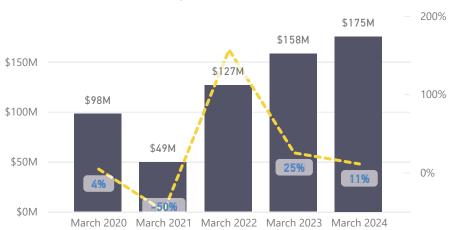

| \$257,184   | -4.1%    | \$689,819   | -4.1%    | \$2,840,774  | -5%      |
| YARD HOUSE #8362 (SAN ANTONIO - 78205 - 3)   | \$317,436   | -6.3%    | \$788,658   | -6.9%    | \$2,813,410  | -8%      |
| SIX FLAGS FIESTA TEXAS (SAN ANTONIO - 78257  | \$267,584   | 12.4%    | \$661,014   | 89.6%    | \$2,787,430  | 34%      |
| LITTLE WOODROW'S (SAN ANTONIO - 78254 - 1)   | \$275,678   | -16.5%   | \$626,215   | -23.9%   | \$2,732,236  | -30%     |
| PERRY'S STEAKHOUSE & GRILLE (SAN ANTONIO     | \$213,105   | -0.8%    | \$597,870   | -8.7%    | \$2,664,067  | -4%      |
| J-PRIME STEAKHOUSE (SAN ANTONIO - 78258 - 1) | \$206,850   | -19.8%   | \$599,898   | -17.0%   | \$2,654,949  | -8%      |

### TEXAS \* BARTAB



#### Top 40 TTM

Same Store TTM (CY) CY-Trailing 12 Month YoY %











## DALLAS

TABC Sales Summary Top 40 Locations – Current Month Sales Top 40 Locations – Trailing 12-Month Sales Comparison – Adjacent Cities Comparison – Region + Top Cities

Comparison - State

- - -5



| Location Name/City/Number                      | Current Mo. | Mo. YoY% | YTD         | YTD YoY%             | ттм          | TTM YoY% |
|------------------------------------------------|-------------|----------|-------------|----------------------|--------------|----------|
| LEVY RESTAURANTS (DALLAS - 75219 - 7)          | \$2,030,591 | 17.9%    | \$5,303,258 | 6.3%                 | \$15,776,473 | 4%       |
| SALC, INC. (DALLAS - 75207 - 16)               | \$1,927,308 | 142.6%   | \$3,786,538 | 56.6%                | \$11,306,780 | 2%       |
| OMNI DALLAS CONVENTION CENT