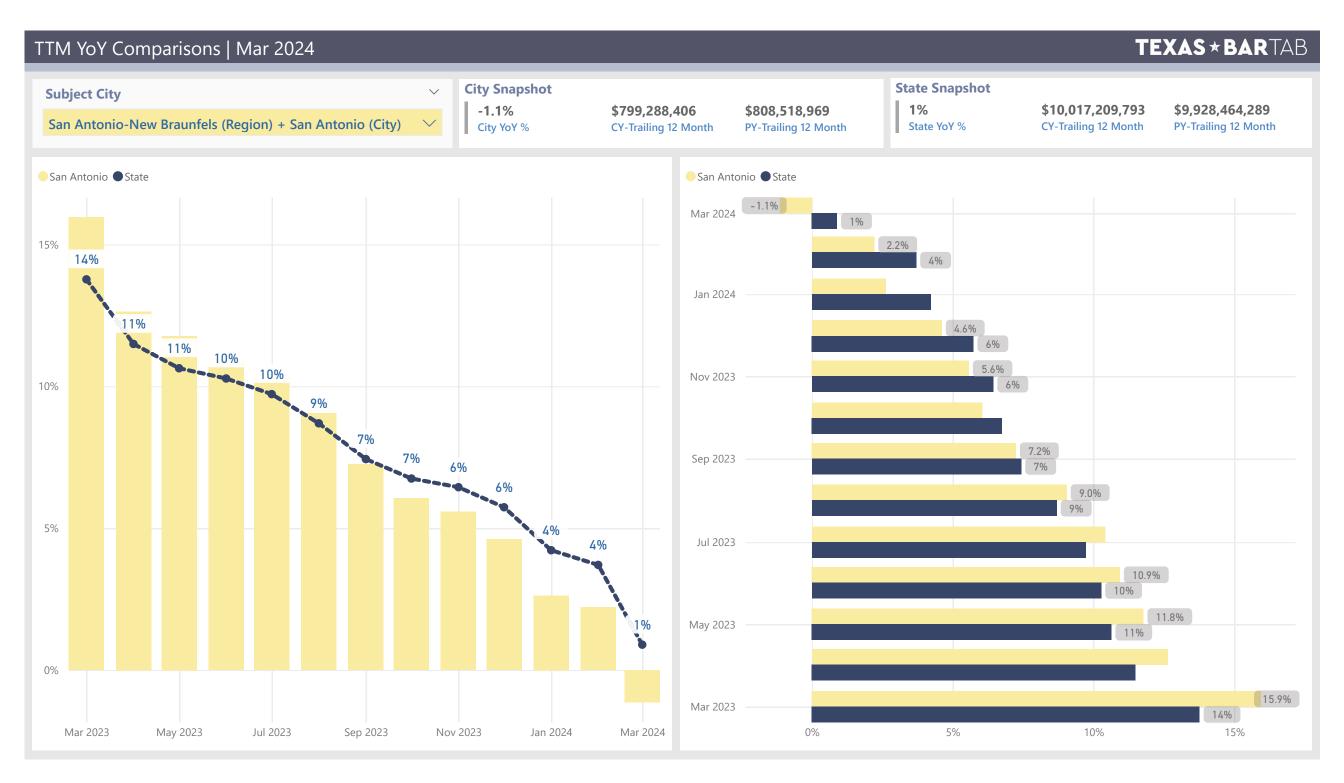

## SAN ANTONIO

TABC Sales Summary Top 40 Locations – Current Month Sales Top 40 Locations – Trailing 12-Month Sales Comparison – Adjacent Cities Comparison – Region + Top Cities

Comparison – State

| Location Name/City/Number                        | Current Mo. | Mo. YoY% | YTD         | YTD YoY% | ттм          | TTM YoY% |
|--------------------------------------------------|-------------|----------|-------------|----------|--------------|----------|
| ARAMARK SPORTS AND ENTERTAINMENT SERVICE         | \$2,931,137 |          | \$7,989,872 |          | \$13,505,633 |          |
| HOSPITALITY INTERNATIONAL, INC. (SAN ANTONI      | \$1,628,974 | -11.4%   | \$5,035,965 | 35.8%    | \$22,207,974 | 14%      |
| LA CANTERA RESORT AND SPA (SAN ANTONIO - 7       | \$882,068   | -9.6%    | \$1,956,649 | -14.6%   | \$9,527,020  | -17%     |
| HOTEL EMMA (SAN ANTONIO - 78215 - 1)             | \$697,755   | 4.7%     | \$1,751,168 | 2.4%     | \$6,772,402  | -5%      |
| MICHELINO'S LONE STAR CAFE CAFE OLE AGAVE B      | \$504,236   | 11.5%    | \$939,921   | -7.6%    | \$3,730,856  | -5%      |
| HRHC, LLC (SAN ANTONIO - 78251 - 1)              | \$489,108   | 58.9%    | \$1,187,936 | 107.8%   | \$5,852,365  | 25%      |
| HOSPITALITY INTERNATIONAL, INC. (SAN ANTONI      | \$465,677   | 12.7%    | \$1,571,558 | 22.1%    | \$4,635,330  | 3%       |
| HILTON PALACIO DEL RIO (SAN ANTONIO - 78205      | \$443,236   | 2.8%     | \$1,068,807 | 19.0%    | \$3,775,830  | 5%       |
| GRAND RIVERWALK BEVERAGE LLC (SAN ANTONIO        | \$435,039   | -4.0%    | \$1,172,977 | -2.4%    | \$4,313,884  | -12%     |
| TOPGOLF USA SAN ANTONIO (SAN ANTONIO - 78        | \$432,502   | 7.1%     | \$943,177   | 27.4%    | \$4,012,884  | 6%       |
| SEAWORLD SAN ANTONIO (SAN ANTONIO - 78251        | \$409,862   | 14.4%    | \$490,436   | 1.4%     | \$4,129,391  | -10%     |
| MCINTYRE'S CENTURY HEIGHTS (SAN ANTONIO - 7      | \$379,172   |          | \$933,938   |          | \$3,307,476  | •        |
| THOMPSON SAN ANTONIO BEVCO, LLC (SAN ANT         | \$369,893   | -8.0%    | \$778,981   | -25.4%   | \$3,520,291  | -25%     |
| BRASS MONKEY (SAN ANTONIO - 78212 - 2)           | \$365,023   | 19.6%    | \$927,497   | 17.3%    | \$3,487,871  | 12%      |
| ROSARIO'S (SAN ANTONIO - 78205 - 4)              | \$360,557   | -0.1%    | \$917,579   | 48.7%    | \$3,904,659  | •        |
| HOWEL AT THE MOON (SAN ANTONIO - 78205 - 1)      | \$352,886   | -6.2%    | \$987,964   | -16.3%   | \$3,819,900  | -14%     |
| OJOS LOCOS SPORTS CANTINA (SAN ANTONIO - 7       | \$346,595   | -0.8%    | \$907,370   | -5.4%    | \$3,638,600  | 8%       |
| IRON CACTUS (SAN ANTONIO - 78205 - 2)            | \$329,475   | 4.6%     | \$812,495   | -2.8%    | \$3,000,735  | -1%      |
| OJOS LOCOS SPORTS CANTINA (SAN ANTONIO - 7       | \$318,011   | -2.9%    | \$869,610   | 3.2%     | \$3,275,984  | -7%      |
| YARD HOUSE #8362 (SAN ANTONIO - 78205 - 3)       | \$317,436   | -6.3%    | \$788,658   | -6.9%    | \$2,813,410  | -8%      |
| CHICKEN N PICKLE (SAN ANTONIO - 78249 - 1)       | \$310,954   | -17.9%   | \$700,923   | -23.3%   | \$3,376,994  | -19%     |
| BOHANAN'S PRIME STEAK AND SEAFOOD (SAN A         | \$310,668   | -7.9%    | \$756,936   | 3.0%     | \$2,871,450  | 15%      |
| WLS BEVERAGE COMPANY-CANOPY BY HILTON - S        | \$299,263   | 4.0%     | \$697,957   | 2.3%     | \$2,937,500  | -3%      |
| TOBIN CENTER - CULINAIRE (SAN ANTONIO - 7820     | \$292,959   | 93.0%    | \$453,819   | 54.2%    | \$1,555,797  | 24%      |
| SOUTHERLEIGH FINE FOOD AND BREWERY (SAN A        | \$284,911   |          | \$618,928   |          | \$2,166,981  | •        |
| SOLUNA (SAN ANTONIO - 78209 - 1)                 | \$284,330   | 5.4%     | \$757,182   | 2.8%     | \$3,093,317  | 0%       |
| KUNG FU SALOON (SAN ANTONIO - 78249 - 1)         | \$283,093   | -10.4%   | \$757,213   | -10.2%   | \$3,427,179  | 28%      |
| MI TIERRA CAFE & BAKERY (SAN ANTONIO - 78207     | \$282,777   | -9.9%    | \$689,526   | -14.8%   | \$3,175,790  | -8%      |
| TWIN PEAKS (SAN ANTONIO - 78216 - 1)             | \$277,220   | -14.2%   | \$777,285   | -11.6%   | \$3,335,957  | -8%      |
| LITTLE WOODROW'S (SAN ANTONIO - 78254 - 1)       | \$275,678   | -16.5%   | \$626,215   | -23.9%   | \$2,732,236  | -30%     |
| CASA RIO MEXICAN FOODS (SAN ANTONIO - 7820       | \$272,706   | 4.8%     | \$627,092   | -1.8%    | \$2,489,112  | 10%      |
| BE KIND & REWIND, LLC (SAN ANTONIO - 78205 - 1)  | \$270,841   | -13.7%   | \$797,502   | -20.3%   | \$3,135,431  | 53%      |
| STOUT HOUSE (SAN ANTONIO - 78258 - 1)            | \$269,699   | -4.9%    | \$705,724   | -2.6%    | \$2,996,689  | 7%       |
| CHAMA GAUCHA BRAZILIAN STEAKHOUSE (SAN A         | \$268,507   | 5.3%     | \$790,858   | 4.5%     | \$3,310,725  | 4%       |
| CHART HOUSE/TOWER CAFE (SAN ANTONIO - 782        | \$268,181   | 22.6%    | \$683,452   | 7.7%     | \$2,643,953  | 2%       |
| SIX FLAGS FIESTA TEXAS (SAN ANTONIO - 78257 - 1) | \$267,584   | 12.4%    | \$661,014   | 89.6%    | \$2,787,430  | 34%      |
| BOUDREAUX (SAN ANTONIO - 78205 - 1)              | \$263,759   | 16.0%    | \$643,694   | 7.9%     | \$2,296,998  | -2%      |
| COWBOYS (SAN ANTONIO - 78218 - 2)                | \$261,770   | -6.9%    | \$671,844   | -19.6%   | \$2,857,868  | -7%      |
| THE ESQIRE TAVERN (SAN ANTONIO - 78205 - 1)      | \$258,709   | 1.0%     | \$677,894   | -0.9%    | \$2,362,647  | -8%      |
| EL MIRASOL (SAN ANTONIO - 78232 - 2)             | \$257,184   | -4.1%    | \$689,819   | -4.1%    | \$2,840,774  | -5%      |