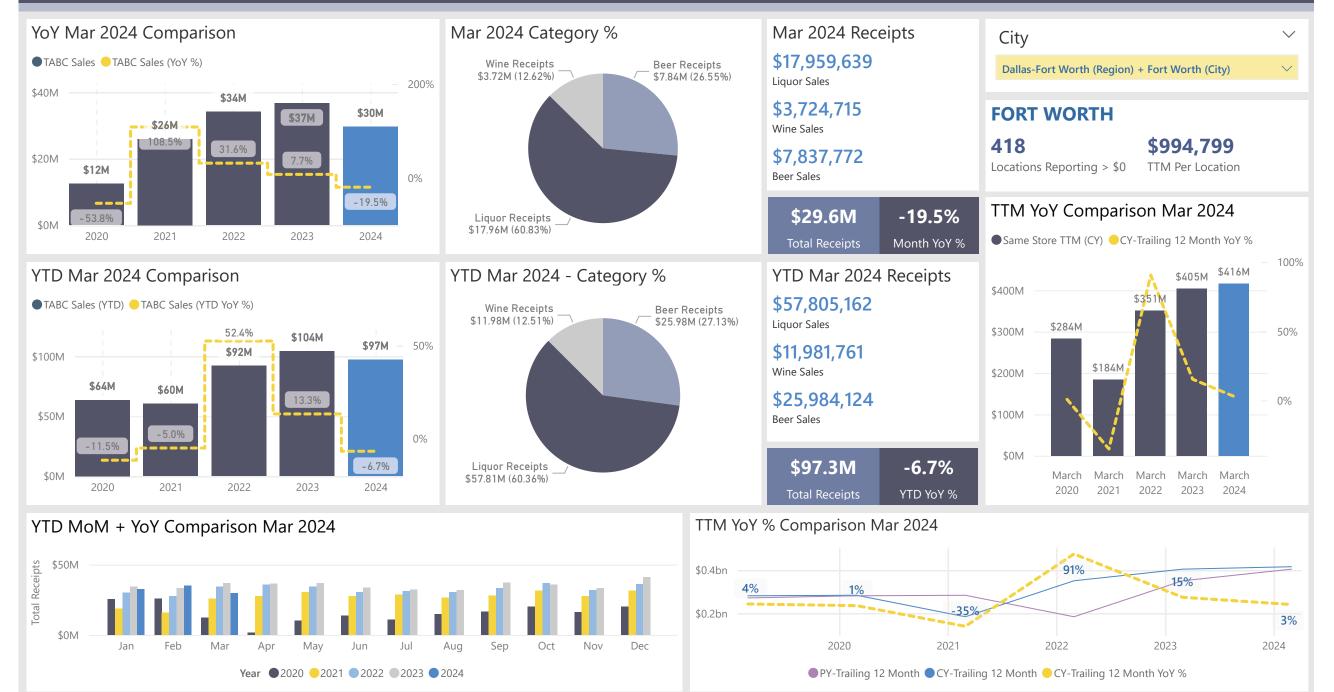

## FORT WORTH

TABC Sales Summary Top 40 Locations – Current Month Sales

Top 40 Locations – Trailing 12-Month Sales

Comparison – Adjacent Cities

Comparison – Region + Top Cities

Comparison - State

| Location Name/City/Number                     | Current Mo.<br>▼ | Mo. YoY% | YTD         | YTD YoY% | ттм          | TTM YoY% |
|-----------------------------------------------|------------------|----------|-------------|----------|--------------|----------|
| BILLY BOB'S TEXAS (FORT WORTH - 76164 - 1)    | \$1,138,381      | 21.4%    | \$2,816,353 | -11.5%   | \$10,988,871 | 5%       |
| JOE T GARCIA'S MEXICAN DISHES (FORT WORTH     | \$756,793        | 10.3%    | \$1,749,664 | -1.4%    | \$7,871,195  | 11%      |
| HOTEL DROVER (FORT WORTH - 76164 - 15)        | \$708,570        | 21.1%    | \$1,920,891 | 16.8%    | \$8,201,663  | 10%      |
| EL CHINGON (FORT WORTH - 76107 - 1)           | \$518,581        | -16.8%   | \$1,221,756 | -19.5%   | \$5,931,512  | -14%     |
| DICKIES ARENA (FORT WORTH - 76107 - 1)        | \$490,294        | 53.4%    | \$4,124,644 | 13.3%    | \$12,530,996 | 16%      |
| KOE WETZEL'S RIOT ROOM (FORT WORTH - 76107    | \$478,888        | 37.8%    | \$1,261,800 | 263.1%   | \$5,362,612  |          |
| OJOS LOCOS SPORTS CANTINA (FORT WORTH - 76    | \$417,350        | -1.3%    | \$1,121,738 | -2.6%    | \$4,410,201  | 6%       |
| BUCKS CABARET (FORT WORTH - 76106 - 1)        | \$375,998        | -4.7%    | \$1,077,975 | -4.5%    | \$4,461,901  | -2%      |
| OMNI FT WORTH HOTEL (FORT WORTH - 76102 - 17) | \$360,551        | -39.3%   | \$1,341,980 | -21.7%   | \$5,519,715  | -11%     |
| BOTTLED BLONDE (FORT WORTH - 76107 - 1)       | \$342,341        | 1.0%     | \$828,823   | -18.1%   | \$3,672,087  | -32%     |
| STOCKMAN'S CLUB (FORT WORTH - 76164 - 3)      | \$312,936        | 106.8%   | \$486,542   | 47.0%    | \$1,610,523  | 19%      |
| WHITE ELEPHANT SALOON (FORT WORTH - 76164     | \$304,709        | 1.6%     | \$818,707   | -3.7%    | \$3,197,494  | 4%       |
| HOSPITALITY INTERNATIONAL, INC. (FORT WORTH   | \$302,027        | -16.6%   | \$1,000,111 | 1.0%     | \$3,799,723  | 6%       |
| BOOMERJACK'S GRILL & BAR (FORT WORTH - 7613   | \$299,552        | 11.3%    | \$806,267   | 10.0%    | \$3,319,045  | 7%       |
| REATA RESTAURANT (FORT WORTH - 76102 - 3)     | \$254,500        | 14.4%    | \$842,941   | -2.2%    | \$3,093,137  | -3%      |
| PALOMA SUERTE (FORT WORTH - 76164 - 1)        | \$252,888        | 17.9%    | \$579,322   | 1.1%     | \$2,349,848  | 4%       |
| DEL FRISCO'S DOUBLE EAGLE STEAK HOUSE (FORT   | \$249,887        | 2.3%     | \$728,804   | -14.7%   | \$3,139,035  | -12%     |
| ESCAPADE 2001 (FORT WORTH - 76140 - 1)        | \$249,189        | -2.4%    | \$602,817   | -24.9%   | \$2,677,434  | -17%     |
| HUDSON HOUSE (FORT WORTH - 76107 - 1)         | \$243,407        |          | \$750,741   |          | \$869,178    |          |
| TWIN PEAKS (FORT WORTH - 76137 - 2)           | \$234,268        | -1.0%    | \$655,569   | -0.3%    | \$2,652,957  | -5%      |
| BOOMERJACK'S GRILL AND BAR #23 (FORT WORTH    | \$234,259        | 0.1%     | \$613,593   | -6.2%    | \$2,543,521  | -8%      |
| PETE'S DUELING PIANO BAR (FORT WORTH - 76102  | \$234,188        | 3.1%     | \$607,055   | -8.1%    | \$2,528,217  | 4%       |
| FLIPS PATIO GRILL (FORT WORTH - 76137 - 1)    | \$234,178        | -14.8%   | \$669,285   | -15.3%   | \$2,885,549  | -6%      |
| TWIN RESTAURANT S FORT WORTH BEVERAGE HO      | \$226,819        | 1.5%     | \$635,884   | 2.5%     | \$2,489,446  | -1%      |
| BUFFALO BROS (FORT WORTH - 76102 - 1)         | \$215,034        | 13.6%    | \$583,717   | 8.6%     | \$2,315,714  | 9%       |
| BOOMERJACK'S GRILL & BAR (FORT WORTH - 7613   | \$206,294        | -6.5%    | \$528,253   | -11.6%   | \$2,222,342  | -11%     |
| WOODSHED SMOKEHOUSE (FORT WORTH - 76107       | \$193,334        | -0.9%    | \$400,039   | -6.2%    | \$1,671,270  | -6%      |
| THE LONESOME DOVE WESTERN BISTRO (FORT W      | \$189,346        | 25.2%    | \$530,333   | 14.0%    | \$2,197,908  | 14%      |
| RHINESTONE SALOON LLC (FORT WORTH - 76164     | \$187,477        | 70.5%    | \$467,484   | 46.8%    | \$1,528,386  |          |
| B&B BUTCHERS & RESTAURANT (FORT WORTH - 7     | \$187,162        | -15.5%   | \$569,291   | -11.7%   | \$2,527,218  | 4%       |
| WILL ROGERS MEMORIAL CENTER (FORT WORTH       | \$186,493        | -2.5%    | \$327,567   | 1.0%     | \$1,492,948  | 21%      |
| EDDIE V'S PRIME SEAFOOD (FORT WORTH - 76107   | \$184,248        | -1.2%    | \$514,057   | -4.6%    | \$2,060,112  | -12%     |
| MESERO - CLEARFORK (FORT WORTH - 76109 - 1)   | \$182,715        | 1.0%     | \$492,066   | -3.8%    | \$2,089,934  | -3%      |
| THE CAPITAL GRILLE #8048 (FORT WORTH - 76102  | \$179,519        | -4.9%    | \$461,878   | -11.4%   | \$1,979,179  | -14%     |
| PAPPADEAUX SEAFOOD KITCHEN (FORT WORTH        | \$179,481        | -1.1%    | \$509,986   | -6.6%    | \$1,937,580  | -9%      |
| WICKED BUTCHER (FORT WORTH - 76102 - 1)       | \$179,276        | 9.0%     | \$506,860   | 5.7%     | \$2,427,213  | 6%       |
| PAPPASITOS CANTINO (FORT WORTH - 76102 - 23)  | \$178,104        | 10.7%    | \$494,945   | 7.2%     | \$1,947,664  | 4%       |
| THE NEW PR'S (FORT WORTH - 76164 - 1)         | \$177,879        | 2.9%     | \$464,833   | -11.1%   | \$1,994,483  | -8%      |
| SPRINGHILL SUITES BY MARRIOTT (FORT WORTH     | \$173,936        | -1.0%    | \$447,259   | -5.5%    | \$2,008,676  | 0%       |
| FILTHY MCNASTY'S SALOON (FORT WORTH - 7610    | \$171,974        | 13.1%    | \$451,770   | 7.6%     | \$1,722,737  | 9%       |

© 2024 TomTom, © 2024 Microsoft Corporation

Microsoft Bing

| Location Name/City/Number                    | Current Mo. | Мо. ҮоҮ% | YTD         | ΥΤΟ ΥοΥ% | ттм          | ΤΤΜ ΥοΥ% |
|----------------------------------------------|-------------|----------|-------------|----------|--------------|----------|
| DICKIES ARENA (FORT WORTH - 76107 - 1)       | \$490,294   | 53.4%    | \$4,124,644 | 13.3%    | \$12,530,996 | 16%      |
| BILLY BOB'S TEXAS (FORT WORTH - 76164 - 1)   | \$1,138,381 | 21.4%    | \$2,816,353 | -11.5%   | \$10,988,871 | 5%       |
| HOTEL DROVER (FORT WORTH - 76164 - 15)       | \$708,570   | 21.1%    | \$1,920,891 | 16.8%    | \$8,201,663  | 10%      |
| JOE T GARCIA'S MEXICAN DISHES (FORT WORTH    | \$756,793   | 10.3%    | \$1,749,664 | -1.4%    | \$7,871,195  | 11%      |
| EL CHINGON (FORT WORTH - 76107 - 1)          | \$518,581   | -16.8%   | \$1,221,756 | -19.5%   | \$5,931,512  | -14%     |
| OMNI FT WORTH HOTEL (FORT WORTH - 76102      | \$360,551   | -39.3%   | \$1,341,980 | -21.7%   | \$5,519,715  | -11%     |
| KOE WETZEL'S RIOT ROOM (FORT WORTH - 7610    | \$478,888   | 37.8%    | \$1,261,800 | 263.1%   | \$5,362,612  | -        |
| BUCKS CABARET (FORT WORTH - 76106 - 1)       | \$375,998   | -4.7%    | \$1,077,975 | -4.5%    | \$4,461,901  | -2%      |
| OJOS LOCOS SPORTS CANTINA (FORT WORTH - 7    | \$417,350   | -1.3%    | \$1,121,738 | -2.6%    | \$4,410,201  | 6%       |
| HOSPITALITY INTERNATIONAL, INC. (FORT WORT   | \$302,027   | -16.6%   | \$1,000,111 | 1.0%     | \$3,799,723  | 6%       |
| BOTTLED BLONDE (FORT WORTH - 76107 - 1)      | \$342,341   | 1.0%     | \$828,823   | -18.1%   | \$3,672,087  | -32%     |
| BOOMERJACK'S GRILL & BAR (FORT WORTH - 76    | \$299,552   | 11.3%    | \$806,267   | 10.0%    | \$3,319,045  | 7%       |
| WHITE ELEPHANT SALOON (FORT WORTH - 7616     | \$304,709   | 1.6%     | \$818,707   | -3.7%    | \$3,197,494  | 4%       |
| DEL FRISCO'S DOUBLE EAGLE STEAK HOUSE (FOR   | \$249,887   | 2.3%     | \$728,804   | -14.7%   | \$3,139,035  | -12%     |
| REATA RESTAURANT (FORT WORTH - 76102 - 3)    | \$254,500   | 14.4%    | \$842,941   | -2.2%    | \$3,093,137  | -3%      |
| FLIPS PATIO GRILL (FORT WORTH - 76137 - 1)   | \$234,178   | -14.8%   | \$669,285   | -15.3%   | \$2,885,549  | -6%      |
| COLONIAL COUNTRY CLUB (FORT WORTH - 7610     | \$133,871   | -20.9%   | \$358,296   | -18.2%   | \$2,724,081  | 19%      |
| ESCAPADE 2001 (FORT WORTH - 76140 - 1)       | \$249,189   | -2.4%    | \$602,817   | -24.9%   | \$2,677,434  | -17%     |
| TWIN PEAKS (FORT WORTH - 76137 - 2)          | \$234,268   | -1.0%    | \$655,569   | -0.3%    | \$2,652,957  | -5%      |
| RIVER CREST COUNTRY CLUB (FORT WORTH - 76    | \$171,638   | -15.5%   | \$514,704   | -3.5%    | \$2,628,520  | 10%      |
| BOOMERJACK'S GRILL AND BAR #23 (FORT WOR     | \$234,259   | 0.1%     | \$613,593   | -6.2%    | \$2,543,521  | -8%      |
| PETE'S DUELING PIANO BAR (FORT WORTH - 761   | \$234,188   | 3.1%     | \$607,055   | -8.1%    | \$2,528,217  | 4%       |
| B&B BUTCHERS & RESTAURANT (FORT WORTH        | \$187,162   | -15.5%   | \$569,291   | -11.7%   | \$2,527,218  | 4%       |
| TWIN RESTAURANT S FORT WORTH BEVERAGE H      | \$226,819   | 1.5%     | \$635,884   | 2.5%     | \$2,489,446  | -1%      |
| WICKED BUTCHER (FORT WORTH - 76102 - 1)      | \$179,276   | 9.0%     | \$506,860   | 5.7%     | \$2,427,213  | 6%       |
| BACKYARD (FORT WORTH - 76107 - 1)            | \$155,268   | -48.7%   | \$545,643   | -36.5%   | \$2,355,248  | -43%     |
| PALOMA SUERTE (FORT WORTH - 76164 - 1)       | \$252,888   | 17.9%    | \$579,322   | 1.1%     | \$2,349,848  | 4%       |
| BUFFALO BROS (FORT WORTH - 76102 - 1)        | \$215,034   | 13.6%    | \$583,717   | 8.6%     | \$2,315,714  | 9%       |
| BOOMERJACK'S GRILL & BAR (FORT WORTH - 76    | \$206,294   | -6.5%    | \$528,253   | -11.6%   | \$2,222,342  | -11%     |
| THE LONESOME DOVE WESTERN BISTRO (FORT       | \$189,346   | 25.2%    | \$530,333   | 14.0%    | \$2,197,908  | 14%      |
| MESERO - CLEARFORK (FORT WORTH - 76109 - 1)  | \$182,715   | 1.0%     | \$492,066   | -3.8%    | \$2,089,934  | -3%      |
| EDDIE V'S PRIME SEAFOOD (FORT WORTH - 7610   | \$184,248   | -1.2%    | \$514,057   | -4.6%    | \$2,060,112  | -12%     |
| SPRINGHILL SUITES BY MARRIOTT (FORT WORTH    | \$173,936   | -1.0%    | \$447,259   | -5.5%    | \$2,008,676  | 0%       |
| THE NEW PR'S (FORT WORTH - 76164 - 1)        | \$177,879   | 2.9%     | \$464,833   | -11.1%   | \$1,994,483  | -8%      |
| THE CAPITAL GRILLE #8048 (FORT WORTH - 7610  | \$179,519   | -4.9%    | \$461,878   | -11.4%   | \$1,979,179  | -14%     |
| PAPPASITOS CANTINO (FORT WORTH - 76102 - 23) | \$178,104   | 10.7%    | \$494,945   | 7.2%     | \$1,947,664  | 4%       |
| PAPPADEAUX SEAFOOD KITCHEN (FORT WORTH       | \$179,481   | -1.1%    | \$509,986   | -6.6%    | \$1,937,580  | -9%      |
| STUDIO 80 (FORT WORTH - 76102 - 1)           | \$171,323   | 16.8%    | \$446,069   | 14.1%    | \$1,782,309  | 29%      |
| DON ARTEMIO (FORT WORTH - 76107 - 1)         | \$149,259   | 12.2%    | \$418,611   | 6.0%     | \$1,775,884  | 17%      |
| STOCKYARDS HOTEL (FORT WORTH - 76164 - 16)   | \$164,167   | -3.6%    | \$443,736   | -10.9%   | \$1,762,016  |          |