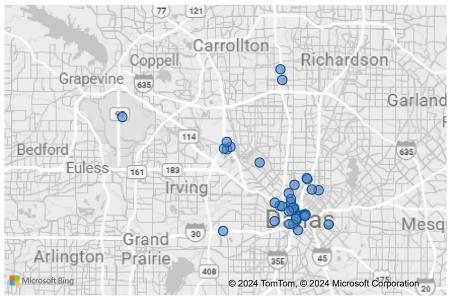

743   | -0.6%    | \$1,068,249 | 1.2%     | \$4,285,494  | -3%      |
| COOL RIVER CAFE CRC01 (DALLAS - 75235 - 1)   | \$378,082   | 3.1%     | \$1,005,207 | 5.7%     | \$4,273,034  | 1%       |
| MOXIE'S GRILL & BAR (DALLAS - 75201 - 1)     | \$425,237   | 0.8%     | \$1,156,268 | 1.2%     | \$4,173,729  | -12%     |
| EPIC ABS LLC (DALLAS - 75201 - 1)            | \$344,662   | -21.5%   | \$790,213   | -29.7%   | \$4,071,668  | -20%     |
| TRUCK YARD (DALLAS - 75206 - 1)              | \$528,993   | 19.0%    | \$1,010,810 | 127.3%   | \$4,038,114  | 78%      |

| TEXAS * BARTAB |
|----------------|
|                |
|                |
|                |

 $\checkmark$ 

Dallas-Fort Worth (Region) + Dallas (City)

#### Top 40 TTM

City

Same Store TTM (CY) CY-Trailing 12 Month YoY %











## AUSTIN

TABC Sales Summary Top 40 Locations – Current Month Sales Top 40 Locations – Trailing 12-Month Sales Comparison – Adjacent Cities Comparison – Region + Top Cities Comparison – State



| Location Name/City/Number                      | Current Mo. | Mo. YoY% | YTD         | YTD YoY% | ттм          | TTM YoY% |
|------------------------------------------------|-------------|----------|-------------|----------|--------------|----------|
| WLS BEVERAGE CO (AUSTIN - 78701 - 37)          | \$1,537,552 | -0.4%    | \$4,194,569 | -2.2%    | \$17,329,081 | 4%       |
| MOODY CENTER AT UNIVERSITY OF TEXAS (AUSTI     | \$1,457,157 | 35.9%    | \$4,096,657 | 37.5%    | \$18,855,828 | 13%      |
| PROPER HOTEL (AUSTIN - 78701 - 1)              | \$962,044   | 5.9%     | \$2,418,970