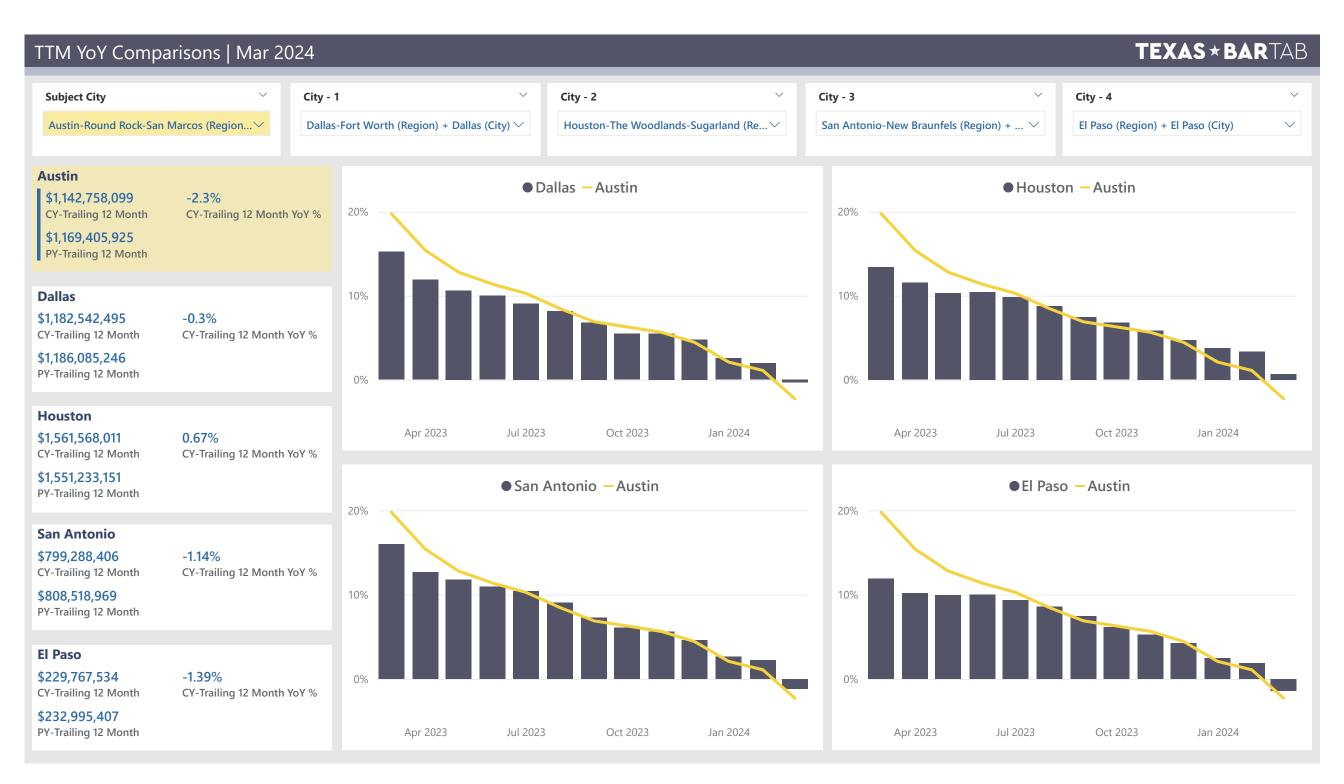

## AUSTIN

TABC Sales Summary Top 40 Locations – Current Month Sales Top 40 Locations – Trailing 12-Month Sales Comparison – Adjacent Cities Comparison – Region + Top Cities Comparison – State

| Location Name/City/Number                      | Current Mo. | Mo. YoY% | YTD         | YTD YoY% | ттм          | TTM YoY% |
|------------------------------------------------|-------------|----------|-------------|----------|--------------|----------|
| WLS BEVERAGE CO (AUSTIN - 78701 - 37)          | \$1,537,552 | -0.4%    | \$4,194,569 | -2.2%    | \$17,329,081 | 4%       |
| MOODY CENTER AT UNIVERSITY OF TEXAS (AUSTI     | \$1,457,157 | 35.9%    | \$4,096,657 | 37.5%    | \$18,855,828 | 13%      |
| PROPER HOTEL (AUSTIN - 78701 - 1)              | \$962,044   | 5.9%     | \$2,418,970 | 12.5%    | \$9,878,318  | 20%      |
| OMNI BARTON CREEK RESORT & SPA (AUSTIN - 78    | \$819,022   | 7.0%     | \$2,310,729 | 20.4%    | \$9,653,958  | 12%      |
| FAIRMONT AUSTIN HOTEL (AUSTIN - 78701 - 1)     | \$804,742   | -12.0%   | \$2,162,177 | -8.4%    | \$9,857,166  | -15%     |
| THE VOLSTEAD LOUNGE/HOTEL VEGAS (AUSTIN - 7    | \$772,155   | 5.1%     | \$1,205,711 | 0.6%     | \$3,829,898  | 5%       |
| MATT'S EL RANCHO, INC. (AUSTIN - 78704 - 3)    | \$721,078   | 6.5%     | \$1,996,010 | 6.5%     | \$8,041,446  | 3%       |
| INN CAHOOTS (AUSTIN - 78702 - 1)               | \$656,405   | 543.1%   | \$1,130,824 | 767.5%   | \$3,179,121  | 1,241%   |
| ROSE ROOM/ 77 DEGREES (AUSTIN - 78758 - 1)     | \$613,725   | -10.8%   | \$1,351,574 | -18.1%   | \$5,995,594  | -26%     |
| WLS BEVERAGE COMPANY (AUSTIN - 78701 - 47)     | \$596,820   | -21.7%   | \$1,781,517 | -5.2%    | \$7,384,185  | -8%      |
| THOMPSON HOTEL (AUSTIN - 78701 - 2)            | \$564,032   | 8.6%     | \$855,086   | -24.1%   | \$4,005,742  | -3%      |
| 3TEN THEATER & ACL LIVE AT MOODY THEATER (A    | \$543,411   | -30.8%   | \$1,296,770 | -12.1%   | \$5,870,055  |          |
| ABA AUSTIN (AUSTIN - 78704 - 1)                | \$541,023   | 8.7%     | \$1,409,045 | 5.1%     | \$5,843,071  | 12%      |
| ASYLUM CC, LLC (AUSTIN - 78701 - 1)            | \$517,968   | 98.3%    | \$1,456,115 | 457.4%   | \$5,718,090  | 2,089%   |
| OJOS LOCOS SPORTS CANTINA (AUSTIN - 78752 - 2) | \$509,864   | 8.4%     | \$1,405,062 | 6.5%     | \$5,710,492  | 11%      |
| BUFORD'S (AUSTIN - 78701 - 1)                  | \$509,570   | -14.3%   | \$1,248,945 | -13.3%   | \$5,786,183  | 9%       |
| STUBB'S BAR-B-Q (AUSTIN - 78701 - 1)           | \$478,590   | 64.9%    | \$768,644   | 25.2%    | \$3,325,741  | -15%     |
| CENTRAL MACHINE (AUSTIN - 78702 - 1)           | \$471,600   | -2.3%    | \$1,119,180 | -9.1%    | \$4,232,584  | 29%      |
| WHISLER'S (AUSTIN - 78702 - 1)                 | \$460,591   | -12.0%   | \$1,098,549 | -15.1%   | \$4,555,705  | -11%     |
| TOP GOLF (AUSTIN - 78758 - 4)                  | \$437,799   | 35.4%    | \$1,052,091 | 58.8%    | \$4,589,328  | 7%       |
| JEFFREY'S RESTAURANT & BAR/JOSEPHINE HOUSE     | \$418,941   | 2.0%     | \$1,216,039 | 7.3%     | \$4,936,689  | 6%       |
| CANTINA 512 (AUSTIN - 78701 - 1)               | \$407,132   | -20.0%   | \$861,684   | -22.9%   | \$4,006,417  | -10%     |
| ALOFT/ELEMENT AUSTIN DT (AUSTIN - 78701 - 3)   | \$399,519   | -16.2%   | \$969,016   | -17.4%   | \$4,012,812  |          |
| THE LUCKY DUCK (AUSTIN - 78702 - 1)            | \$396,746   | 10.2%    | \$901,169   | 3.5%     | \$3,316,829  | 26%      |
| PERLA'S SEAFOOD & OYSTER BAR (AUSTIN - 78704   | \$396,042   | 8.6%     | \$865,407   | -5.0%    | \$3,609,592  | -6%      |
| DH BEVERAGE LLC (AUSTIN - 78701 - 2)           | \$393,766   | -8.6%    | \$1,020,466 | -11.3%   | \$4,118,277  | 2%       |
| YARD HOUSE USA, INC. (AUSTIN - 78758 - 5)      | \$391,630   | -2.0%    | \$959,567   | -3.2%    | \$3,809,607  | -5%      |
| LITTLE WOODROW'S (AUSTIN - 78701 - 1)          | \$388,798   | 1.1%     | \$822,768   | -0.7%    | \$3,182,623  | _        |
| CULINARY DROPOUT (AUSTIN - 78758 - 1)          | \$378,844   | 1.1%     | \$1,109,935 | -0.3%    | \$4,356,320  | -4%      |
| RAIN ON 4TH (AUSTIN - 78701 - 1)               | \$374,343   | 2.9%     | \$864,554   | -11.7%   | \$3,724,104  | -14%     |
| THE DOGWOOD DOMAIN (AUSTIN - 78758 - 1)        | \$361,757   | -19.2%   | \$774,018   | -29.9%   | \$3,406,555  | -29%     |
| JACK & GINGER'S (AUSTIN - 78758 - 1)           | \$360,847   | -8.7%    | \$787,883   | -11.5%   | \$3,022,987  | -12%     |
| HOTEL VAN ZANDT (AUSTIN - 78701 - 1)           | \$349,465   | 28.1%    | \$739,854   | -9.9%    | \$2,862,128  | -24%     |
| LUCILLE (AUSTIN - 78701 - 2)                   | \$347,168   | -3.4%    | \$563,279   | -9.4%    | \$1,840,707  | -36%     |
| BARBARELLA/SWAN DIVE (AUSTIN - 78701 - 1)      | \$342,395   | 2.9%     | \$755,795   | -1.5%    | \$2,828,619  | -8%      |
| ARMADILLO DEN (AUSTIN - 78748 - 1)             | \$331,295   | -16.0%   | \$738,654   | -20.4%   | \$2,978,410  | -13%     |
| BRAZOS CONCESSIONS CO/SALT LICK JOINT VENT     | \$330,184   | -60.0%   | \$803,072   | -26.7%   | \$3,537,694  | -15%     |
| CHUPACABRA CANTINA / JACKALOPE (AUSTIN - 78    | \$329,147   | 13.6%    | \$704,738   | 8.3%     | \$2,716,453  | 20%      |
| SEAREINAS (AUSTIN - 78752 - 1)                 | \$321,632   | 15.4%    | \$837,123   | 11.1%    | \$3,341,065  | 16%      |
| SALC. INC.(HILTON HOTEL) (AUSTIN - 78701 - 15) | \$318,985   | -16.1%   | \$905,119   | -22.1%   | \$3,904,727  | -12%     |

#### City $\sim$ Austin-Round Rock-San Marcos (Region) + Austin (City) $\checkmark$ **Location Map** Loop O Steiner Lakeway 183 Ranch Manor 290 35 Bee Cave 130 Lost Creek 183 00 Hornsby 0 0 Bend 290 71 35 71 0 71 Garfield Belterra Shady Hollow 45 Manchaca © 2024 TomTom, © 2024 Microsoft Corporation Microsoft Bing **Heat Map** Loop 1 Steiner Lakeway 183 Ranch Manor 290 (35) Bee Cave 130 Lost Creek 183 in