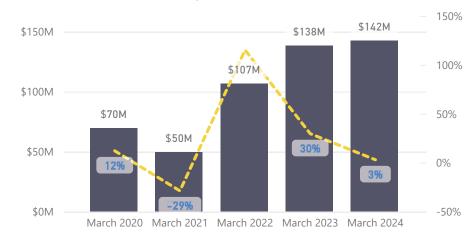

- 7610  | \$179,519   | -4.9%    | \$461,878   | -11.4%   | \$1,979,179  | -14%     |
| PAPPASITOS CANTINO (FORT WORTH - 76102 - 23) | \$178,104   | 10.7%    | \$494,945   | 7.2%     | \$1,947,664  | 4%       |
| PAPPADEAUX SEAFOOD KITCHEN (FORT WORTH       | \$179,481   | -1.1%    | \$509,986   | -6.6%    | \$1,937,580  | -9%      |
| STUDIO 80 (FORT WORTH - 76102 - 1)           | \$171,323   | 16.8%    | \$446,069   | 14.1%    | \$1,782,309  | 29%      |
| DON ARTEMIO (FORT WORTH - 76107 - 1)         | \$149,259   | 12.2%    | \$418,611   | 6.0%     | \$1,775,884  | 17%      |
| STOCKYARDS HOTEL (FORT WORTH - 76164 - 16)   | \$164,167   | -3.6%    | \$443,736   | -10.9%   | \$1,762,016  |          |

## TEXAS \* BARTAB



#### Top 40 TTM

Same Store TTM (CY) OCY-Trailing 12 Month YoY %