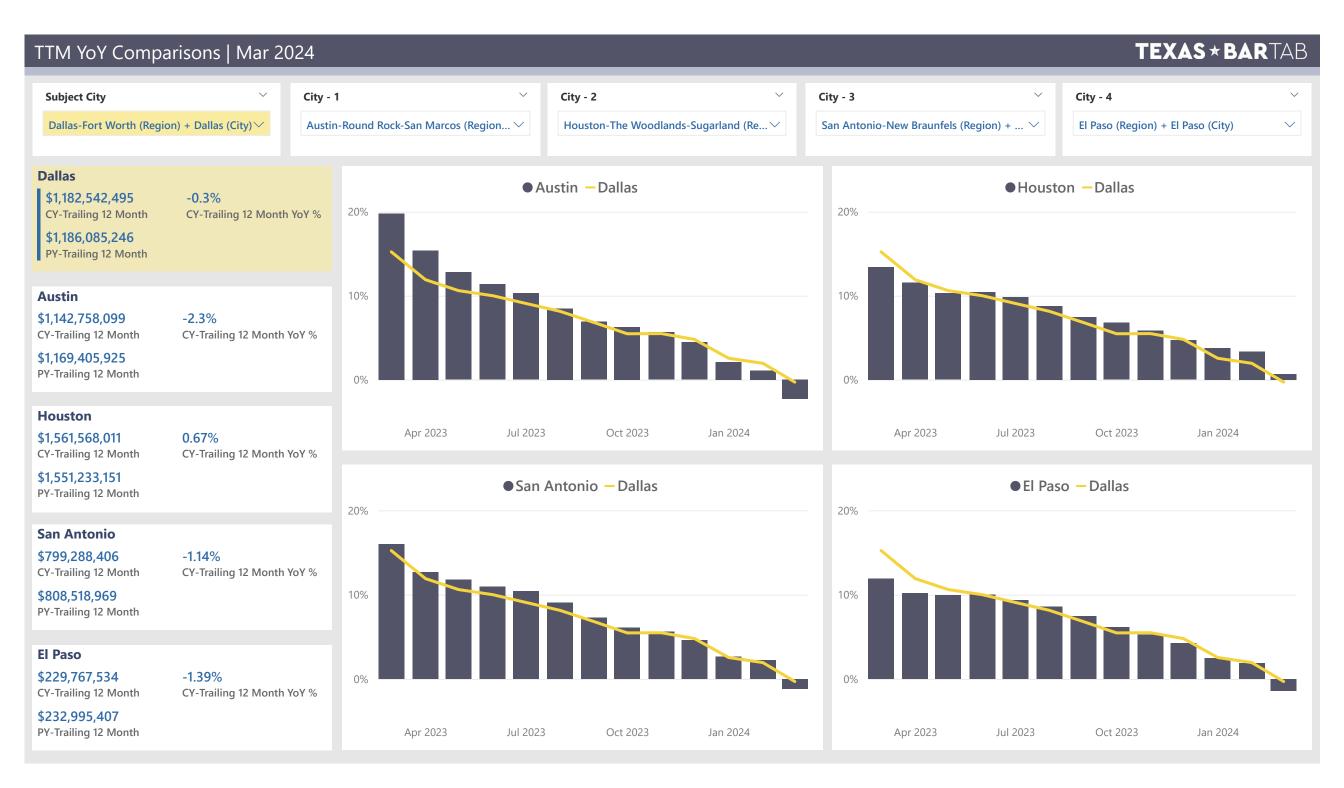

## TEXAS \* BARTAB

 $\sim$ 

 $\checkmark$ 

Austin-Round Rock-San Marcos (Region) + Austin (City)