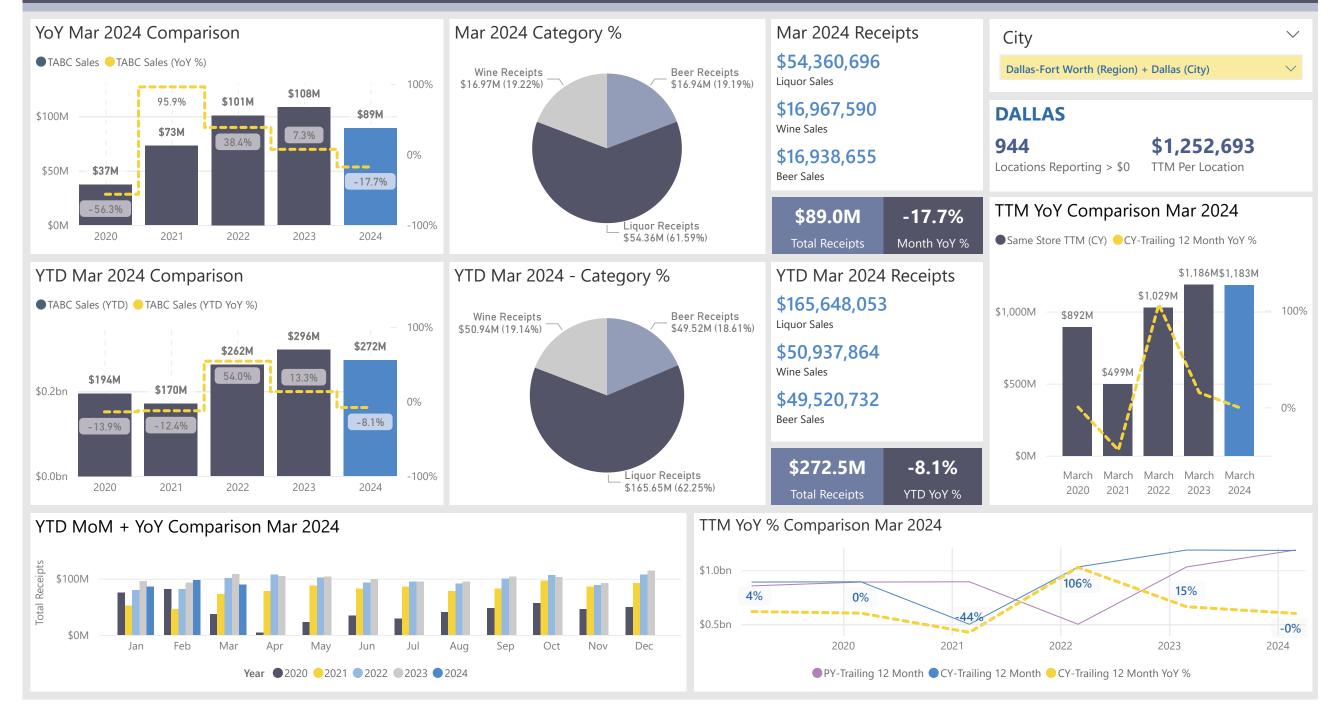

## DALLAS

TABC Sales Summary Top 40 Locations – Current Month Sales Top 40 Locations – Trailing 12-Month Sales Comparison – Adjacent Cities Comparison – Region + Top Cities

Comparison - State

- - -5

| Location Name/City/Number                      | Current Mo. | Mo. YoY% | YTD         | YTD YoY%             | ттм          | TTM YoY% |
|------------------------------------------------|-------------|----------|-------------|----------------------|--------------|----------|
| LEVY RESTAURANTS (DALLAS - 75219 - 7)          | \$2,030,591 | 17.9%    | \$5,303,258 | 6.3%                 | \$15,776,473 | 4%       |
| SALC, INC. (DALLAS - 75207 - 16)               | \$1,927,308 | 142.6%   | \$3,786,538 | 56.6%                | \$11,306,780 | 2%       |
| OMNI DALLAS CONVENTION CENTER (DALLAS - 75     | \$1,453,732 | 37.7%    | \$3,742,596 | -4.5%                | \$11,540,849 | 6%       |
| DFB CAPITAL LLC (DALLAS - 75201 - 2)           | \$947,623   | 6.2%     | \$2,089,699 | -9.3%                | \$9,049,596  | -5%      |
| BABY DOLLS (DALLAS - 75220 - 1)                | \$943,534   | 158.5%   | \$2,589,662 | 609.6%               | \$9,930,661  |          |
| SHERATON HOTEL AND CONVENTION CENTER (DA       | \$830,707   | -17.5%   | \$2,413,781 | -13.9%               | \$7,372,617  | 5%       |
| HAPPIEST HOUR, LLC (DALLAS - 75201 - 1)        | \$749,423   | -11.3%   | \$1,714,178 | -17.9%               | \$8,019,666  | -15%     |
| BOTTLED BLONDE- THE BACK YARD (DALLAS - 752    | \$735,580   | -2.4%    | \$2,148,415 | 8.0%                 | \$7,367,051  | -16%     |
| COWBOY'S RED RIVER (DALLAS - 75220 - 1)        | \$653,712   | 1.8%     | \$1,785,331 | 0.4%                 | \$7,260,165  | 2%       |
| HG SPLY CO (DALLAS - 75206 - 1)                | \$619,127   | 0.9%     | \$1,229,384 | -15.5%               | \$5,145,897  | -0%      |
| MONARCH (DALLAS - 75202 - 2)                   | \$609,304   | -18.7%   | \$1,770,927 | -21.6%               | \$7,812,833  | _        |
| NICK & SAM'S STEAK & FISH HOUSE (DALLAS - 75   | \$587,740   | -19.5%   | \$1,722,191 | -18.4%               | \$7,424,167  | -17%     |
| ROUNDUP SALOON (DALLAS - 75219 - 4)            | \$558,132   | -13.6%   | \$1,401,976 | -17.5%               | \$6,310,660  | -11%     |
| MKRDY DALLAS BEVCO LLC (DALLAS - 75202 - 1)    | \$558,023   | 3.0%     | \$1,608,355 | -3.0%                | \$7,126,902  | 13%      |
| JAVIER'S RESTAURANT (DALLAS - 75205 - 1)       | \$535,527   | -2.2%    | \$1,453,946 | -1.4%                | \$6,067,879  | 1%       |
| THE SKELLIG (DALLAS - 75206 - 1)               | \$533,911   | 4.9%     | \$1,336,498 | -4.9%                | \$5,683,724  | -2%      |
| TRUCK YARD (DALLAS - 75206 - 1)                | \$528,993   | 19.0%    | \$1,010,810 | 127.3%               | \$4,038,114  | 78%      |
| OJOS LOCOS SPORTS CANTINA (DALLAS - 75220 - 7) | \$526,163   | -2.7%    | \$1,416,178 | -5.5%                | \$5,438,655  | -14%     |
| BIERNAT'S RESTAURANT (DALLAS - 75219 - 1)      | \$504,390   | -6.1%    | \$1,502,159 | -3.3%                | \$6,055,744  | -7%      |
| GILLEY'S DALLAS (DALLAS - 75215 - 3)           | \$502,474   | -34.6%   | \$1,316,982 | -25.1%               | \$5,912,744  | -3%      |
| OJOS LOCOS SPORTS CANTINA (DALLAS - 75211      | \$501,554   |          | \$1,316,991 |                      | \$5,122,600  |          |
| THE MEXICAN DESIGN DISTRICT (DALLAS - 75207    | \$492,688   | -4.3%    | \$1,331,800 | -3.5%                | \$5,426,362  | 2%       |
| HERO (DALLAS - 75219 - 1)                      | \$482,253   | 21.2%    | \$1,109,397 | -7.5%                | \$3,622,291  | -21%     |
| GREEN LIGHT SOCIAL (DALLAS - 75204 - 1)        | \$477,324   | -21.5%   | \$1,126,784 | -31.7%               | \$6,818,662  | -2%      |
| ESCAPADE 2001 DALLAS (DALLAS - 75220 - 1)      | \$475,091   | -4.1%    | \$1,088,786 | -23.1%               | \$4,823,941  | -17%     |
| CARBONE BEVERAGES (DALLAS - 75207 - 1)         | \$469,656   | -24.3%   | \$1,348,197 | -24.4%               | \$5,890,763  | -29%     |
| CHELSEA CORNER (DALLAS - 75205 - 1)            | \$469,218   | 2.8%     | \$1,257,349 | 0.8%                 | \$5,486,998  | 27%      |
| SIDECAR SOCIAL (DALLAS - 75254 - 1)            | \$443,483   | -13.7%   | \$1,229,426 | -14.9%               | \$5,330,125  | -13%     |
| DALLAS REGENCY CORPORATION (DALLAS - 75207     | \$428,826   | -1.1%    | \$1,491,073 | -1.5%                | \$4,867,933  | -12%     |
| HOSPITALITY INTERNATIONAL, INC. (DALLAS - 752  | \$428,411   | 70.4%    | \$1,544,908 | 12 <mark>1.7%</mark> | \$3,696,208  | 51%      |
| MOXIE'S GRILL & BAR (DALLAS - 75201 - 1)       | \$425,237   | 0.8%     | \$1,156,268 | 1.2%                 | \$4,173,729  | -12%     |
| HOSPITALITY INTERNATIONAL, INC. (DALLAS - 752  | \$424,023   | -13.1%   | \$1,355,240 | -13.6%               | \$6,241,093  | -9%      |
| TAVERN IN THE GROVE (DALLAS - 75212 - 1)       | \$398,254   | -21.8%   | \$904,483   | -25.0%               | \$4,809,181  | -8%      |
| HOUSE OF BLUES DALLAS RESTAURANT CORP (DAL     | \$383,831   | 16.4%    | \$945,952   | -1.9%                | \$3,785,816  | -3%      |
| LAS PALMAS LUNCH & DINNER (DALLAS - 75201 - 2) | \$381,860   | 20.8%    | \$977,418   | 13.3%                | \$3,846,691  | 20%      |
| COOL RIVER CAFE CRC01 (DALLAS - 75235 - 1)     | \$378,082   | 3.1%     | \$1,005,207 | 5.7%                 | \$4,273,034  | 1%       |
| BIRDIE'S EASTSIDE (DALLAS - 75214 - 1)         | \$364,501   |          | \$933,718   |                      | \$1,133,343  |          |
| OJOS LOCOS SPORTS CANTINA (DALLAS - 75238      | \$355,256   | 16.6%    | \$914,461   | 7.5%                 | \$3,617,285  |          |
| RODEO DALLAS (DALLAS - 75226 - 1)              | \$354,988   |          | \$996,763   |                      | \$2,318,440  |          |
| ROSEWOOD MANSION ON TURTLE CREEK (DALLAS       | \$350,271   | -21.4%   | \$1,128,241 | 15.5%                | \$4,807,201  |          |

| City                                       |
|--------------------------------------------|
| Dallas-Fort Worth (Region) + Dallas (City) |