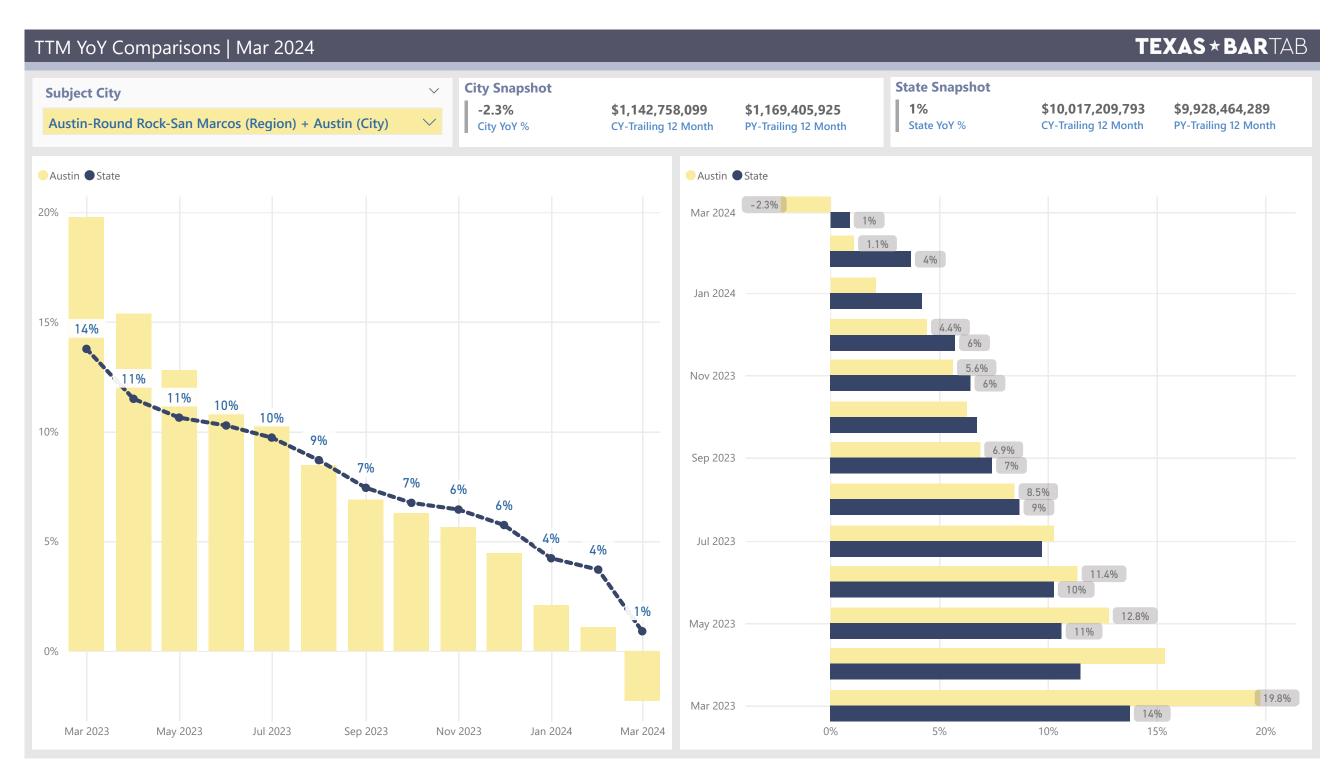

## AUSTIN

TABC Sales Summary Top 40 Locations – Current Month Sales Top 40 Locations – Trailing 12-Month Sales Comparison – Adjacent Cities Comparison – Region + Top Cities Comparison – State

| Location Name/City/Number                      | Current Mo. | Mo. YoY% | YTD         | YTD YoY% | ттм          | TTM YoY% |
|------------------------------------------------|-------------|----------|-------------|----------|--------------|----------|
| WLS BEVERAGE CO (AUSTIN - 78701 - 37)          | \$1,537,552 | -0.4%    | \$4,194,569 | -2.2%    | \$17,329,081 | 4%       |
| MOODY CENTER AT UNIVERSITY OF TEXAS (AUSTI     | \$1,457,157 | 35.9%    | \$4,096,657 | 37.5%    | \$18,855,828 | 13%      |
| PROPER HOTEL (AUSTIN - 78701 - 1)              | \$962,044   | 5.9%     | \$2,418,970 | 12.5%    | \$9,878,318  | 20%      |
| OMNI BARTON CREEK RESORT & SPA (AUSTIN - 78    | \$819,022   | 7.0%     | \$2,310,729 | 20.4%    | \$9,653,958  | 12%      |
| FAIRMONT AUSTIN HOTEL (AUSTIN - 78701 - 1)     | \$804,742   | -12.0%   | \$2,162,177 | -8.4%    | \$9,857,166  | -15%     |
| THE VOLSTEAD LOUNGE/HOTEL VEGAS (AUSTIN - 7    | \$772,155   | 5.1%     | \$1,205,711 | 0.6%     | \$3,829,898  | 5%       |
| MATT'S EL RANCHO, INC. (AUSTIN - 78704 - 3)    | \$721,078   | 6.5%     | \$1,996,010 | 6.5%     | \$8,041,446  | 3%       |
| INN CAHOOTS (AUSTIN - 78702 - 1)               | \$656,405   | 543.1%   | \$1,130,824 | 767.5%   | \$3,179,121  | 1,241%   |
| ROSE ROOM/ 77 DEGREES (AUSTIN - 78758 - 1)     | \$613,725   | -10.8%   | \$1,351,574 | -18.1%   | \$5,995,594  | -26%     |
| WLS BEVERAGE COMPANY (AUSTIN - 78701 - 47)     | \$596,820   | -21.7%   | \$1,781,517 | -5.2%    | \$7,384,185  | -8%      |
| THOMPSON HOTEL (AUSTIN - 78701 - 2)            | \$564,032   | 8.6%     | \$855,086   | -24.1%   | \$4,005,742  | -3%      |
| 3TEN THEATER & ACL LIVE AT MOODY THEATER (A    | \$543,411   | -30.8%   | \$1,296,770 | -12.1%   | \$5,870,055  |          |
| ABA AUSTIN (AUSTIN - 78704 - 1)                | \$541,023   | 8.7%     | \$1,409,045 | 5.1%     | \$5,843,071  | 12%      |
| ASYLUM CC, LLC (AUSTIN - 78701 - 1)            | \$517,968   | 98.3%    | \$1,456,115 | 457.4%   | \$5,718,090  | 2,089%   |
| OJOS LOCOS SPORTS CANTINA (AUSTIN - 78752 - 2) | \$509,864   | 8.4%     | \$1,405,062 | 6.5%     | \$5,710,492  | 11%      |
| BUFORD'S (AUSTIN - 78701 - 1)                  | \$509,570   | -14.3%   | \$1,248,945 | -13.3%   | \$5,786,183  | 9%       |
| STUBB'S BAR-B-Q (AUSTIN - 78701 - 1)           | \$478,590   | 64.9%    | \$768,644   | 25.2%    | \$3,325,741  | -15%     |
| CENTRAL MACHINE (AUSTIN - 78702 - 1)           | \$471,600   | -2.3%    | \$1,119,180 | -9.1%    | \$4,232,584  | 29%      |
| WHISLER'S (AUSTIN - 78702 - 1)                 | \$460,591   | -12.0%   | \$1,098,549 | -15.1%   | \$4,555,705  | -11%     |
| TOP GOLF (AUSTIN - 78758 - 4)                  | \$437,799   | 35.4%    | \$1,052,091 | 58.8%    | \$4,589,328  | 7%       |
| JEFFREY'S RESTAURANT & BAR/JOSEPHINE HOUSE     | \$418,941   | 2.0%     | \$1,216,039 | 7.3%     | \$4,936,689  | 6%       |
| CANTINA 512 (AUSTIN - 78701 - 1)               | \$407,132   | -20.0%   | \$861,684   | -22.9%   | \$4,006,417  | -10%     |
| ALOFT/ELEMENT AUSTIN DT (AUSTIN - 78701 - 3)   | \$399,519   | -16.2%   | \$969,016   | -17.4%   | \$4,012,812  |          |
| THE LUCKY DUCK (AUSTIN - 78702 - 1)            | \$396,746   | 10.2%    | \$901,169   | 3.5%     | \$3,316,829  | 26%      |
| PERLA'S SEAFOOD & OYSTER BAR (AUSTIN - 78704   | \$396,042   | 8.6%     | \$865,407   | -5.0%    | \$3,609,592  | -6%      |
| DH BEVERAGE LLC (AUSTIN - 78701 - 2)           | \$393,766   | -8.6%    | \$1,020,466 | -11.3%   | \$4,118,277  | 2%       |
| YARD HOUSE USA, INC. (AUSTIN - 78758 - 5)      | \$391,630   | -2.0%    | \$959,567   | -3.2%    | \$3,809,607  | -5%      |
| LITTLE WOODROW'S (AUSTIN - 78701 - 1)          | \$388,798   | 1.1%     | \$822,768   | -0.7%    | \$3,182,623  | _        |
| CULINARY DROPOUT (AUSTIN - 78758 - 1)          | \$378,844   | 1.1%     | \$1,109,935 | -0.3%    | \$4,356,320  | -4%      |
| RAIN ON 4TH (AUSTIN - 78701 - 1)               | \$374,343   | 2.9%     | \$864,554   | -11.7%   | \$3,724,104  | -14%     |
| THE DOGWOOD DOMAIN (AUSTIN - 78758 - 1)        | \$361,757   | -19.2%   | \$774,018   | -29.9%   | \$3,406,555  | -29%     |
| JACK & GINGER'S (AUSTIN - 78758 - 1)           | \$360,847   | -8.7%    | \$787,883   | -11.5%   | \$3,022,987  | -12%     |
| HOTEL VAN ZANDT (AUSTIN - 78701 - 1)           | \$349,465   | 28.1%    | \$739,854   | -9.9%    | \$2,862,128  | -24%     |
| LUCILLE (AUSTIN - 78701 - 2)                   | \$347,168   | -3.4%    | \$563,279   | -9.4%    | \$1,840,707  | -36%     |
| BARBARELLA/SWAN DIVE (AUSTIN - 78701 - 1)      | \$342,395   | 2.9%     | \$755,795   | -1.5%    | \$2,828,619  | -8%      |
| ARMADILLO DEN (AUSTIN - 78748 - 1)             | \$331,295   | -16.0%   | \$738,654   | -20.4%   | \$2,978,410  | -13%     |
| BRAZOS CONCESSIONS CO/SALT LICK JOINT VENT     | \$330,184   | -60.0%   | \$803,072   | -26.7%   | \$3,537,694  | -15%     |
| CHUPACABRA CANTINA / JACKALOPE (AUSTIN - 78    | \$329,147   | 13.6%    | \$704,738   | 8.3%     | \$2,716,453  | 20%      |
| SEAREINAS (AUSTIN - 78752 - 1)                 | \$321,632   | 15.4%    | \$837,123   | 11.1%    | \$3,341,065  | 16%      |
| SALC. INC.(HILTON HOTEL) (AUSTIN - 78701 - 15) | \$318,985   | -16.1%   | \$905,119   | -22.1%   | \$3,904,727  | -12%     |

#### City $\sim$ Austin-Round Rock-San Marcos (Region) + Austin (City) $\checkmark$ **Location Map** Loop O Steiner Lakeway 183 Ranch Manor 290 35 Bee Cave 130 Lost Creek 183 00 Hornsby 0 0 Bend 290 71 35 71 0 71 Garfield Belterra Shady Hollow 45 Manchaca © 2024 TomTom, © 2024 Microsoft Corporation Microsoft Bing **Heat Map** Loop 1 Steiner Lakeway 183 Ranch Manor 290 (35) Bee Cave 130 Lost Creek 183 in