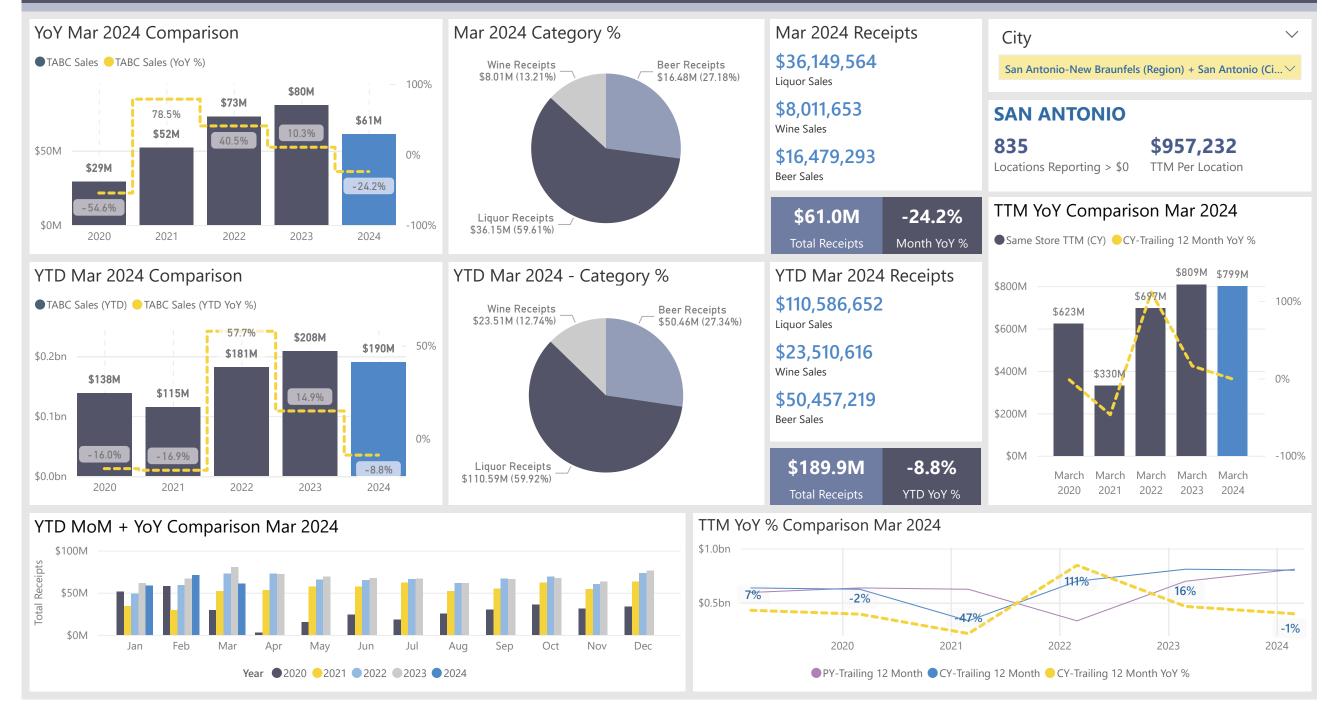

## SAN ANTONIO

TABC Sales Summary Top 40 Locations – Current Month Sales Top 40 Locations – Trailing 12-Month Sales Comparison – Adjacent Cities Comparison – Region + Top Cities

Comparison – State

| Location Name/City/Number                        | Current Mo. | Mo. YoY% | YTD         | YTD YoY% | ттм          | TTM YoY% |
|--------------------------------------------------|-------------|----------|-------------|----------|--------------|----------|
| ARAMARK SPORTS AND ENTERTAINMENT SERVICE         | \$2,931,137 |          | \$7,989,872 |          | \$13,505,633 |          |
| HOSPITALITY INTERNATIONAL, INC. (SAN ANTONI      | \$1,628,974 | -11.4%   | \$5,035,965 | 35.8%    | \$22,207,974 | 14%      |
| LA CANTERA RESORT AND SPA (SAN ANTONIO - 7       | \$882,068   | -9.6%    | \$1,956,649 | -14.6%   | \$9,527,020  | -17%     |
| HOTEL EMMA (SAN ANTONIO - 78215 - 1)             | \$697,755   | 4.7%     | \$1,751,168 | 2.4%     | \$6,772,402  | -5%      |
| MICHELINO'S LONE STAR CAFE CAFE OLE AGAVE B      | \$504,236   | 11.5%    | \$939,921   | -7.6%    | \$3,730,856  | -5%      |
| HRHC, LLC (SAN ANTONIO - 78251 - 1)              | \$489,108   | 58.9%    | \$1,187,936 | 107.8%   | \$5,852,365  | 25%      |
| HOSPITALITY INTERNATIONAL, INC. (SAN ANTONI      | \$465,677   | 12.7%    | \$1,571,558 | 22.1%    | \$4,635,330  | 3%       |
| HILTON PALACIO DEL RIO (SAN ANTONIO - 78205      | \$443,236   | 2.8%     | \$1,068,807 | 19.0%    | \$3,775,830  | 5%       |
| GRAND RIVERWALK BEVERAGE LLC (SAN ANTONIO        | \$435,039   | -4.0%    | \$1,172,977 | -2.4%    | \$4,313,884  | -12%     |
| TOPGOLF USA SAN ANTONIO (SAN ANTONIO - 78        | \$432,502   | 7.1%     | \$943,177   | 27.4%    | \$4,012,884  | 6%       |
| SEAWORLD SAN ANTONIO (SAN ANTONIO - 78251        | \$409,862   | 14.4%    | \$490,436   | 1.4%     | \$4,129,391  | -10%     |
| MCINTYRE'S CENTURY HEIGHTS (SAN ANTONIO - 7      | \$379,172   |          | \$933,938   |          | \$3,307,476  | •        |
| THOMPSON SAN ANTONIO BEVCO, LLC (SAN ANT         | \$369,893   | -8.0%    | \$778,981   | -25.4%   | \$3,520,291  | -25%     |
| BRASS MONKEY (SAN ANTONIO - 78212 - 2)           | \$365,023   | 19.6%    | \$927,497   | 17.3%    | \$3,487,871  | 12%      |
| ROSARIO'S (SAN ANTONIO - 78205 - 4)              | \$360,557   | -0.1%    | \$917,579   | 48.7%    | \$3,904,659  | •        |
| HOWEL AT THE MOON (SAN ANTONIO - 78205 - 1)      | \$352,886   | -6.2%    | \$987,964   | -16.3%   | \$3,819,900  | -14%     |
| OJOS LOCOS SPORTS CANTINA (SAN ANTONIO - 7       | \$346,595   | -0.8%    | \$907,370   | -5.4%    | \$3,638,600  | 8%       |
| IRON CACTUS (SAN ANTONIO - 78205 - 2)            | \$329,475   | 4.6%     | \$812,495   | -2.8%    | \$3,000,735  | -1%      |
| OJOS LOCOS SPORTS CANTINA (SAN ANTONIO - 7       | \$318,011   | -2.9%    | \$869,610   | 3.2%     | \$3,275,984  | -7%      |
| YARD HOUSE #8362 (SAN ANTONIO - 78205 - 3)       | \$317,436   | -6.3%    | \$788,658   | -6.9%    | \$2,813,410  | -8%      |
| CHICKEN N PICKLE (SAN ANTONIO - 78249 - 1)       | \$310,954   | -17.9%   | \$700,923   | -23.3%   | \$3,376,994  | -19%     |
| BOHANAN'S PRIME STEAK AND SEAFOOD (SAN A         | \$310,668   | -7.9%    | \$756,936   | 3.0%     | \$2,871,450  | 15%      |
| WLS BEVERAGE COMPANY-CANOPY BY HILTON - S        | \$299,263   | 4.0%     | \$697,957   | 2.3%     | \$2,937,500  | -3%      |
| TOBIN CENTER - CULINAIRE (SAN ANTONIO - 7820     | \$292,959   | 93.0%    | \$453,819   | 54.2%    | \$1,555,797  | 24%      |
| SOUTHERLEIGH FINE FOOD AND BREWERY (SAN A        | \$284,911   |          | \$618,928   |          | \$2,166,981  | •        |
| SOLUNA (SAN ANTONIO - 78209 - 1)                 | \$284,330   | 5.4%     | \$757,182   | 2.8%     | \$3,093,317  | 0%       |
| KUNG FU SALOON (SAN ANTONIO - 78249 - 1)         | \$283,093   | -10.4%   | \$757,213   | -10.2%   | \$3,427,179  | 28%      |
| MI TIERRA CAFE & BAKERY (SAN ANTONIO - 78207     | \$282,777   | -9.9%    | \$689,526   | -14.8%   | \$3,175,790  | -8%      |
| TWIN PEAKS (SAN ANTONIO - 78216 - 1)             | \$277,220   | -14.2%   | \$777,285   | -11.6%   | \$3,335,957  | -8%      |
| LITTLE WOODROW'S (SAN ANTONIO - 78254 - 1)       | \$275,678   | -16.5%   | \$626,215   | -23.9%   | \$2,732,236  | -30%     |
| CASA RIO MEXICAN FOODS (SAN ANTONIO - 7820       | \$272,706   | 4.8%     | \$627,092   | -1.8%    | \$2,489,112  | 10%      |
| BE KIND & REWIND, LLC (SAN ANTONIO - 78205 - 1)  | \$270,841   | -13.7%   | \$797,502   | -20.3%   | \$3,135,431  | 53%      |
| STOUT HOUSE (SAN ANTONIO - 78258 - 1)            | \$269,699   | -4.9%    | \$705,724   | -2.6%    | \$2,996,689  | 7%       |
| CHAMA GAUCHA BRAZILIAN STEAKHOUSE (SAN A         | \$268,507   | 5.3%     | \$790,858   | 4.5%     | \$3,310,725  | 4%       |
| CHART HOUSE/TOWER CAFE (SAN ANTONIO - 782        | \$268,181   | 22.6%    | \$683,452   | 7.7%     | \$2,643,953  | 2%       |
| SIX FLAGS FIESTA TEXAS (SAN ANTONIO - 78257 - 1) | \$267,584   | 12.4%    | \$661,014   | 89.6%    | \$2,787,430  | 34%      |
| BOUDREAUX (SAN ANTONIO - 78205 - 1)              | \$263,759   | 16.0%    | \$643,694   | 7.9%     | \$2,296,998  | -2%      |
| COWBOYS (SAN ANTONIO - 78218 - 2)                | \$261,770   | -6.9%    | \$671,844   | -19.6%   | \$2,857,868  | -7%      |
| THE ESQIRE TAVERN (SAN ANTONIO - 78205 - 1)      | \$258,709   | 1.0%     | \$677,894   | -0.9%    | \$2,362,647  | -8%      |
| EL MIRASOL (SAN ANTONIO - 78232 - 2)             | \$257,184   | -4.1%    | \$689,819   | -4.1%    | \$2,840,774  | -5%      |

#### Top 40 TTM

Same Store TTM (CY) CY-Trailing 12 Month YoY %