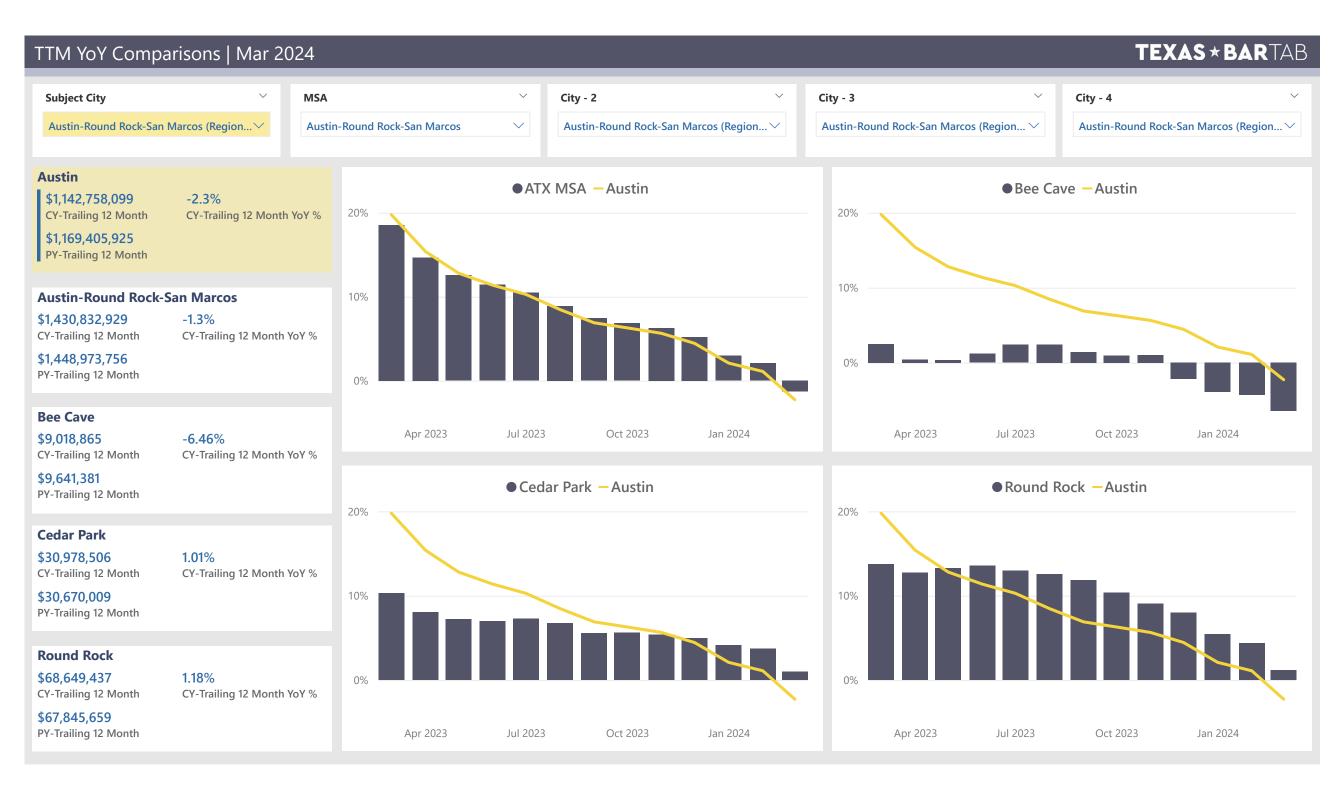

## AUSTIN

TABC Sales Summary Top 40 Locations – Current Month Sales Top 40 Locations – Trailing 12-Month Sales Comparison – Adjacent Cities Comparison – Region + Top Cities Comparison – State

| Location Name/City/Number                      | Current Mo. | Mo. YoY% | YTD         | YTD YoY% | ттм          | TTM YoY% |
|------------------------------------------------|-------------|----------|-------------|----------|--------------|----------|
| WLS BEVERAGE CO (AUSTIN - 78701 - 37)          | \$1,537,552 | -0.4%    | \$4,194,569 | -2.2%    | \$17,329,081 | 4%       |
| MOODY CENTER AT UNIVERSITY OF TEXAS (AUSTI     | \$1,457,157 | 35.9%    | \$4,096,657 | 37.5%    | \$18,855,828 | 13%      |
| PROPER HOTEL (AUSTIN - 78701 - 1)              | \$962,044   | 5.9%     | \$2,418,970 | 12.5%    | \$9,878,318  | 20%      |
| OMNI BARTON CREEK RESORT & SPA (AUSTIN - 78    | \$819,022   | 7.0%     | \$2,310,729 | 20.4%    | \$9,653,958  | 12%      |
| FAIRMONT AUSTIN HOTEL (AUSTIN - 78701 - 1)     | \$804,742   | -12.0%   | \$2,162,177 | -8.4%    | \$9,857,166  | -15%     |
| THE VOLSTEAD LOUNGE/HOTEL VEGAS (AUSTIN - 7    | \$772,155   | 5.1%     | \$1,205,711 | 0.6%     | \$3,829,898  | 5%       |
| MATT'S EL RANCHO, INC. (AUSTIN - 78704 - 3)    | \$721,078   | 6.5%     | \$1,996,010 | 6.5%     | \$8,041,446  | 3%       |
| INN CAHOOTS (AUSTIN - 78702 - 1)               | \$656,405   | 543.1%   | \$1,130,824 | 767.5%   | \$3,179,121  | 1,241%   |
| ROSE ROOM/ 77 DEGREES (AUSTIN - 78758 - 1)     | \$613,725   | -10.8%   | \$1,351,574 | -18.1%   | \$5,995,594  | -26%     |
| WLS BEVERAGE COMPANY (AUSTIN - 78701 - 47)     | \$596,820   | -21.7%   | \$1,781,517 | -5.2%    | \$7,384,185  | -8%      |
| THOMPSON HOTEL (AUSTIN - 78701 - 2)            | \$564,032   | 8.6%     | \$855,086   | -24.1%   | \$4,005,742  | -3%      |
| 3TEN THEATER & ACL LIVE AT MOODY THEATER (A    | \$543,411   | -30.8%   | \$1,296,770 | -12.1%   | \$5,870,055  |          |
| ABA AUSTIN (AUSTIN - 78704 - 1)                | \$541,023   | 8.7%     | \$1,409,045 | 5.1%     | \$5,843,071  | 12%      |
| ASYLUM CC, LLC (AUSTIN - 78701 - 1)            | \$517,968   | 98.3%    | \$1,456,115 | 457.4%   | \$5,718,090  | 2,089%   |
| OJOS LOCOS SPORTS CANTINA (AUSTIN - 78752 - 2) | \$509,864   | 8.4%     | \$1,405,062 | 6.5%     | \$5,710,492  | 11%      |
| BUFORD'S (AUSTIN - 78701 - 1)                  | \$509,570   | -14.3%   | \$1,248,945 | -13.3%   | \$5,786,183  | 9%       |
| STUBB'S BAR-B-Q (AUSTIN - 78701 - 1)           | \$478,590   | 64.9%    | \$768,644   | 25.2%    | \$3,325,741  | -15%     |
| CENTRAL MACHINE (AUSTIN - 78702 - 1)           | \$471,600   | -2.3%    | \$1,119,180 | -9.1%    | \$4,232,584  | 29%      |
| WHISLER'S (AUSTIN - 78702 - 1)                 | \$460,591   | -12.0%   | \$1,098,549 | -15.1%   | \$4,555,705  | -11%     |
| TOP GOLF (AUSTIN - 78758 - 4)                  | \$437,799   | 35.4%    | \$1,052,091 | 58.8%    | \$4,589,328  | 7%       |
| JEFFREY'S RESTAURANT & BAR/JOSEPHINE HOUSE     | \$418,941   | 2.0%     | \$1,216,039 | 7.3%     | \$4,936,689  | 6%       |
| CANTINA 512 (AUSTIN - 78701 - 1)               | \$407,132   | -20.0%   | \$861,684   | -22.9%   | \$4,006,417  | -10%     |
| ALOFT/ELEMENT AUSTIN DT (AUSTIN - 78701 - 3)   | \$399,519   | -16.2%   | \$969,016   | -17.4%   | \$4,012,812  |          |
| THE LUCKY DUCK (AUSTIN - 78702 - 1)            | \$396,746   | 10.2%    | \$901,169   | 3.5%     | \$3,316,829  | 26%      |
| PERLA'S SEAFOOD & OYSTER BAR (AUSTIN - 78704   | \$396,042   | 8.6%     | \$865,407   | -5.0%    | \$3,609,592  | -6%      |
| DH BEVERAGE LLC (AUSTIN - 78701 - 2)           | \$393,766   | -8.6%    | \$1,020,466 | -11.3%   | \$4,118,277  | 2%       |
| YARD HOUSE USA, INC. (AUSTIN - 78758 - 5)      | \$391,630   | -2.0%    | \$959,567   | -3.2%    | \$3,809,607  | -5%      |
| LITTLE WOODROW'S (AUSTIN - 78701 - 1)          | \$388,798   | 1.1%     | \$822,768   | -0.7%    | \$3,182,623  | _        |
| CULINARY DROPOUT (AUSTIN - 78758 - 1)          | \$378,844   | 1.1%     | \$1,109,935 | -0.3%    | \$4,356,320  | -4%      |
| RAIN ON 4TH (AUSTIN - 78701 - 1)               | \$374,343   | 2.9%     | \$864,554   | -11.7%   | \$3,724,104  | -14%     |
| THE DOGWOOD DOMAIN (AUSTIN - 78758 - 1)        | \$361,757   | -19.2%   | \$774,018   | -29.9%   | \$3,406,555  | -29%     |
| JACK & GINGER'S (AUSTIN - 78758 - 1)           | \$360,847   | -8.7%    | \$787,883   | -11.5%   | \$3,022,987  | -12%     |
| HOTEL VAN ZANDT (AUSTIN - 78701 - 1)           | \$349,465   | 28.1%    | \$739,854   | -9.9%    | \$2,862,128  | -24%     |
| LUCILLE (AUSTIN - 78701 - 2)                   | \$347,168   | -3.4%    | \$563,279   | -9.4%    | \$1,840,707  | -36%     |
| BARBARELLA/SWAN DIVE (AUSTIN - 78701 - 1)      | \$342,395   | 2.9%     | \$755,795   | -1.5%    | \$2,828,619  | -8%      |
| ARMADILLO DEN (AUSTIN - 78748 - 1)             | \$331,295   | -16.0%   | \$738,654   | -20.4%   | \$2,978,410  | -13%     |
| BRAZOS CONCESSIONS CO/SALT LICK JOINT VENT     | \$330,184   | -60.0%   | \$803,072   | -26.7%   | \$3,537,694  | -15%     |
| CHUPACABRA CANTINA / JACKALOPE (AUSTIN - 78    | \$329,147   | 13.6%    | \$704,738   | 8.3%     | \$2,716,453  | 20%      |
| SEAREINAS (AUSTIN - 78752 - 1)                 | \$321,632   | 15.4%    | \$837,123   | 11.1%    | \$3,341,065  | 16%      |
| SALC. INC.(HILTON HOTEL) (AUSTIN - 78701 - 15) | \$318,985   | -16.1%   | \$905,119   | -22.1%   | \$3,904,727  | -12%     |

#### City $\sim$ Austin-Round Rock-San Marcos (Region) + Austin (City) $\checkmark$ **Location Map** Loop O Steiner Lakeway 183 Ranch Manor 290 35 Bee Cave 130 Lost Creek 183 00 Hornsby 0 0 Bend 290 71 35 71 0 71 Garfield Belterra Shady Hollow 45 Manchaca © 2024 TomTom, © 2024 Microsoft Corporation Microsoft Bing **Heat Map** Loop 1 Steiner Lakeway 183 Ranch Manor 290 (35) Bee Cave 130 Lost Creek 183 in