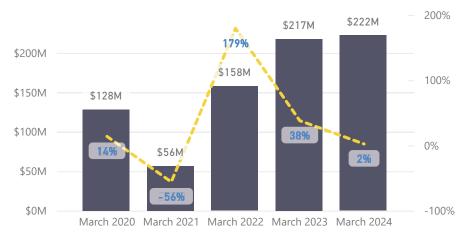

## AUSTIN

TABC Sales Summary Top 40 Locations – Current Month Sales Top 40 Locations – Trailing 12-Month Sales Comparison – Adjacent Cities Comparison – Region + Top Cities Comparison – State

| Location Name/City/Number                      | Current Mo. | Mo. YoY% | YTD         | YTD YoY% | ттм          | TTM YoY% |
|------------------------------------------------|-------------|----------|-------------|----------|--------------|----------|
| WLS BEVERAGE CO (AUSTIN - 78701 - 37)          | \$1,537,552 | -0.4%    | \$4,194,569 | -2.2%    | \$17,329,081 | 4%       |
| MOODY CENTER AT UNIVERSITY OF TEXAS (AUSTI     | \$1,457,157 | 35.9%    | \$4,096,657 | 37.5%    | \$18,855,828 | 13%      |
| PROPER HOTEL (AUSTIN - 78701 - 1)              | \$962,044   | 5.9%     | \$2,418,970 | 12.5%    | \$9,878,318  | 20%      |
| OMNI BARTON CREEK RESORT & SPA (AUSTIN - 78    | \$819,022   | 7.0%     | \$2,310,729 | 20.4%    | \$9,653,958  | 12%      |
| FAIRMONT AUSTIN HOTEL (AUSTIN - 78701 - 1)     | \$804,742   | -12.0%   | \$2,162,177 | -8.4%    | \$9,857,166  | -15%     |
| THE VOLSTEAD LOUNGE/HOTEL VEGAS (AUSTIN - 7    | \$772,155   | 5.1%     | \$1,205,711 | 0.6%     | \$3,829,898  | 5%       |
| MATT'S EL RANCHO, INC. (AUSTIN - 78704 - 3)    | \$721,078   | 6.5%     | \$1,996,010 | 6.5%     | \$8,041,446  | 3%       |
| INN CAHOOTS (AUSTIN - 78702 - 1)               | \$656,405   | 543.1%   | \$1,130,824 | 767.5%   | \$3,179,121  | 1,241%   |
| ROSE ROOM/ 77 DEGREES (AUSTIN - 78758 - 1)     | \$613,725   | -10.8%   | \$1,351,574 | -18.1%   | \$5,995,594  | -26%     |
| WLS BEVERAGE COMPANY (AUSTIN - 78701 - 47)     | \$596,820   | -21.7%   | \$1,781,517 | -5.2%    | \$7,384,185  | -8%      |
| THOMPSON HOTEL (AUSTIN - 78701 - 2)            | \$564,032   | 8.6%     | \$855,086   | -24.1%   | \$4,005,742  | -3%      |
| 3TEN THEATER & ACL LIVE AT MOODY THEATER (A    | \$543,411   | -30.8%   | \$1,296,770 | -12.1%   | \$5,870,055  |          |
| ABA AUSTIN (AUSTIN - 78704 - 1)                | \$541,023   | 8.7%     | \$1,409,045 | 5.1%     | \$5,843,071  | 12%      |
| ASYLUM CC, LLC (AUSTIN - 78701 - 1)            | \$517,968   | 98.3%    | \$1,456,115 | 457.4%   | \$5,718,090  | 2,089%   |
| OJOS LOCOS SPORTS CANTINA (AUSTIN - 78752 - 2) | \$509,864   | 8.4%     | \$1,405,062 | 6.5%     | \$5,710,492  | 11%      |
| BUFORD'S (AUSTIN - 78701 - 1)                  | \$509,570   | -14.3%   | \$1,248,945 | -13.3%   | \$5,786,183  | 9%       |
| STUBB'S BAR-B-Q (AUSTIN - 78701 - 1)           | \$478,590   | 64.9%    | \$768,644   | 25.2%    | \$3,325,741  | -15%     |
| CENTRAL MACHINE (AUSTIN - 78702 - 1)           | \$471,600   | -2.3%    | \$1,119,180 | -9.1%    | \$4,232,584  | 29%      |
| WHISLER'S (AUSTIN - 78702 - 1)                 | \$460,591   | -12.0%   | \$1,098,549 | -15.1%   | \$4,555,705  | -11%     |
| TOP GOLF (AUSTIN - 78758 - 4)                  | \$437,799   | 35.4%    | \$1,052,091 | 58.8%    | \$4,589,328  | 7%       |
| JEFFREY'S RESTAURANT & BAR/JOSEPHINE HOUSE     | \$418,941   | 2.0%     | \$1,216,039 | 7.3%     | \$4,936,689  | 6%       |
| CANTINA 512 (AUSTIN - 78701 - 1)               | \$407,132   | -20.0%   | \$861,684   | -22.9%   | \$4,006,417  | -10%     |
| ALOFT/ELEMENT AUSTIN DT (AUSTIN - 78701 - 3)   | \$399,519   | -16.2%   | \$969,016   | -17.4%   | \$4,012,812  |          |
| THE LUCKY DUCK (AUSTIN - 78702 - 1)            | \$396,746   | 10.2%    | \$901,169   | 3.5%     | \$3,316,829  | 26%      |
| PERLA'S SEAFOOD & OYSTER BAR (AUSTIN - 78704   | \$396,042   | 8.6%     | \$865,407   | -5.0%    | \$3,609,592  | -6%      |
| DH BEVERAGE LLC (AUSTIN - 78701 - 2)           | \$393,766   | -8.6%    | \$1,020,466 | -11.3%   | \$4,118,277  | 2%       |
| YARD HOUSE USA, INC. (AUSTIN - 78758 - 5)      | \$391,630   | -2.0%    | \$959,567   | -3.2%    | \$3,809,607  | -5%      |
| LITTLE WOODROW'S (AUSTIN - 78701 - 1)          | \$388,798   | 1.1%     | \$822,768   | -0.7%    | \$3,182,623  | _        |
| CULINARY DROPOUT (AUSTIN - 78758 - 1)          | \$378,844   | 1.1%     | \$1,109,935 | -0.3%    | \$4,356,320  | -4%      |
| RAIN ON 4TH (AUSTIN - 78701 - 1)               | \$374,343   | 2.9%     | \$864,554   | -11.7%   | \$3,724,104  | -14%     |
| THE DOGWOOD DOMAIN (AUSTIN - 78758 - 1)        | \$361,757   | -19.2%   | \$774,018   | -29.9%   | \$3,406,555  | -29%     |
| JACK & GINGER'S (AUSTIN - 78758 - 1)           | \$360,847   | -8.7%    | \$787,883   | -11.5%   | \$3,022,987  | -12%     |
| HOTEL VAN ZANDT (AUSTIN - 78701 - 1)           | \$349,465   | 28.1%    | \$739,854   | -9.9%    | \$2,862,128  | -24%     |
| LUCILLE (AUSTIN - 78701 - 2)                   | \$347,168   | -3.4%    | \$563,279   | -9.4%    | \$1,840,707  | -36%     |
| BARBARELLA/SWAN DIVE (AUSTIN - 78701 - 1)      | \$342,395   | 2.9%     | \$755,795   | -1.5%    | \$2,828,619  | -8%      |
| ARMADILLO DEN (AUSTIN - 78748 - 1)             | \$331,295   | -16.0%   | \$738,654   | -20.4%   | \$2,978,410  | -13%     |
| BRAZOS CONCESSIONS CO/SALT LICK JOINT VENT     | \$330,184   | -60.0%   | \$803,072   | -26.7%   | \$3,537,694  | -15%     |
| CHUPACABRA CANTINA / JACKALOPE (AUSTIN - 78    | \$329,147   | 13.6%    | \$704,738   | 8.3%     | \$2,716,453  | 20%      |
| SEAREINAS (AUSTIN - 78752 - 1)                 | \$321,632   | 15.4%    | \$837,123   | 11.1%    | \$3,341,065  | 16%      |
| SALC. INC.(HILTON HOTEL) (AUSTIN - 78701 - 15) | \$318,985   | -16.1%   | \$905,119   | -22.1%   | \$3,904,727  | -12%     |