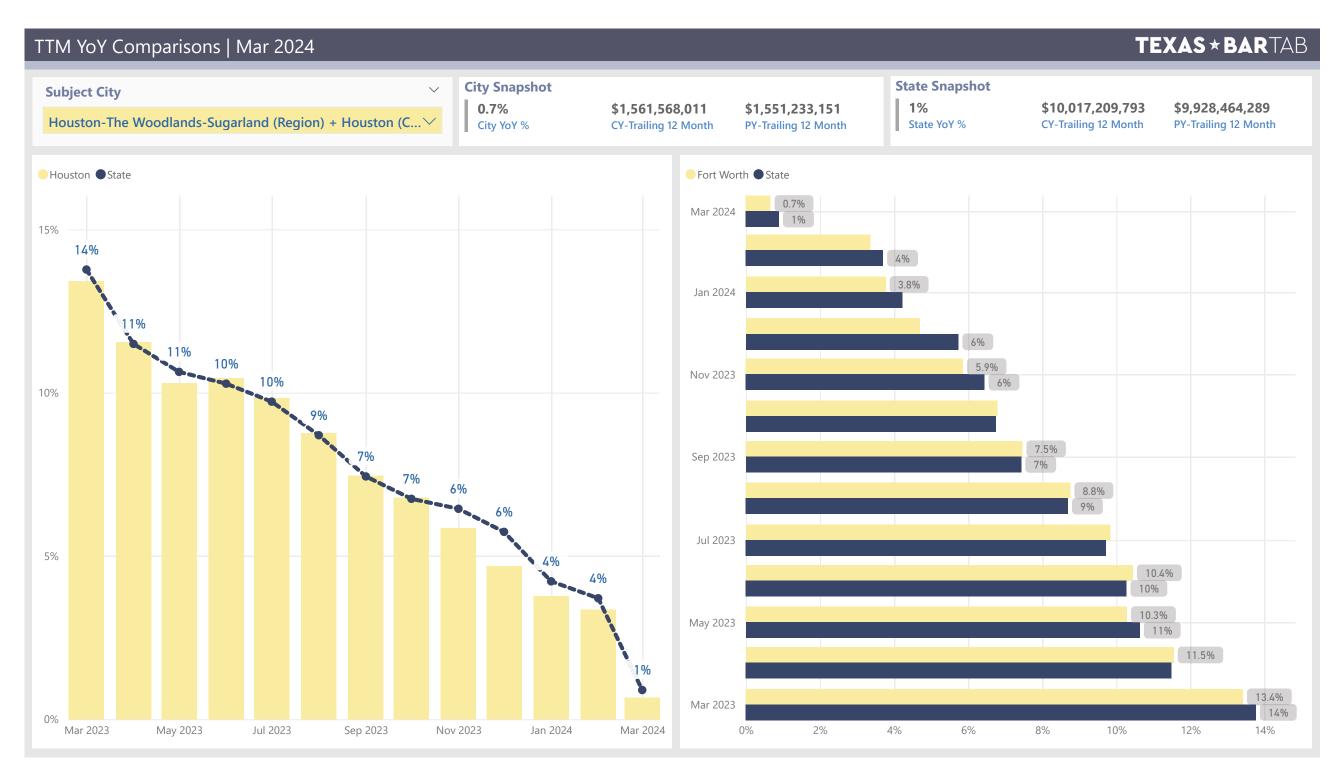

#### City

Houston-The Woodlands-Sugarland (Region) + Houston (City)  $\sim$ 

#### Top 40 TTM

Same Store TTM (CY) CY-Trailing 12 Month YoY %