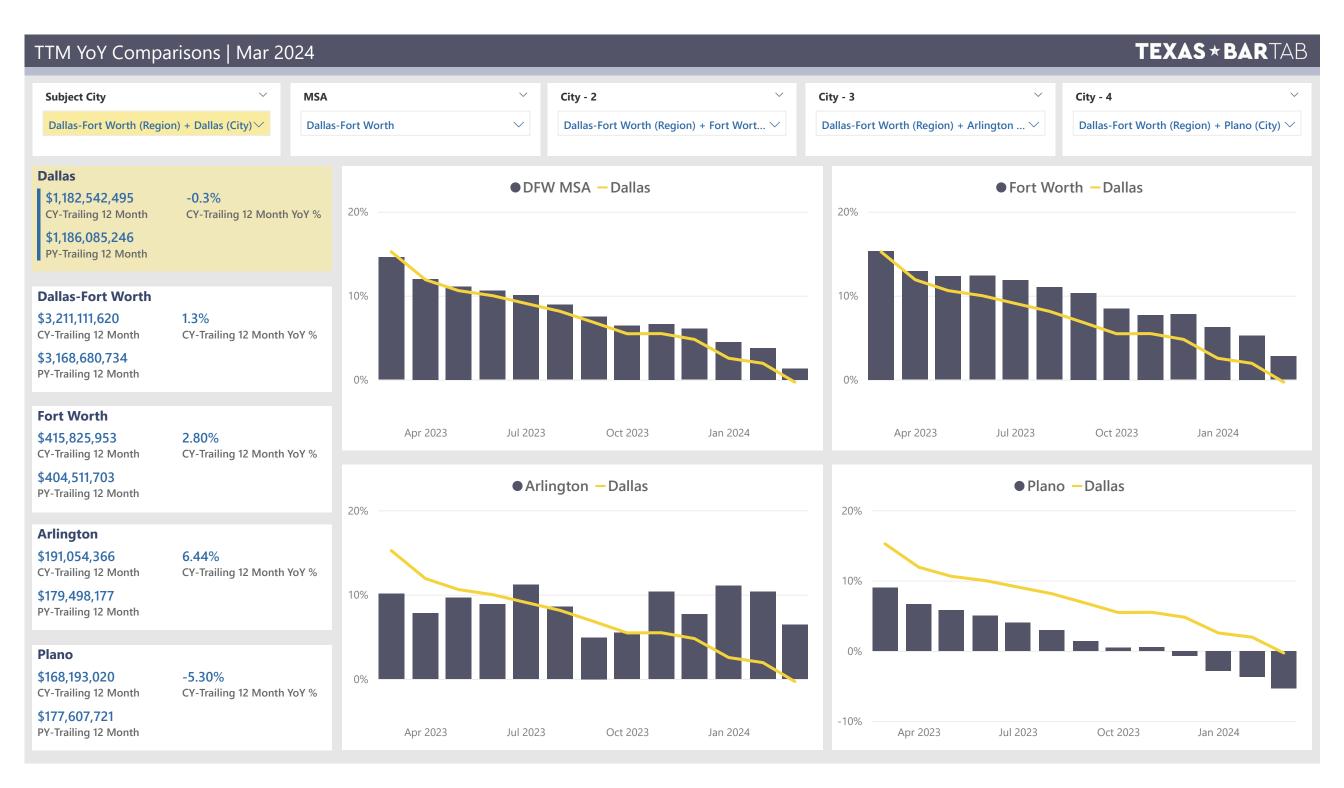

| City                                       |
|--------------------------------------------|
| Dallas-Fort Worth (Region) + Dallas (City) |