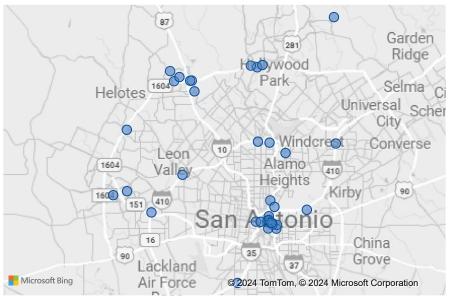

| \$257,184   | -4.1%    | \$689,819   | -4.1%    | \$2,840,774  | -5%      |
| YARD HOUSE #8362 (SAN ANTONIO - 78205 - 3)   | \$317,436   | -6.3%    | \$788,658   | -6.9%    | \$2,813,410  | -8%      |
| SIX FLAGS FIESTA TEXAS (SAN ANTONIO - 78257  | \$267,584   | 12.4%    | \$661,014   | 89.6%    | \$2,787,430  | 34%      |
| LITTLE WOODROW'S (SAN ANTONIO - 78254 - 1)   | \$275,678   | -16.5%   | \$626,215   | -23.9%   | \$2,732,236  | -30%     |
| PERRY'S STEAKHOUSE & GRILLE (SAN ANTONIO     | \$213,105   | -0.8%    | \$597,870   | -8.7%    | \$2,664,067  | -4%      |
| J-PRIME STEAKHOUSE (SAN ANTONIO - 78258 - 1) | \$206,850   | -19.8%   | \$599,898   | -17.0%   | \$2,654,949  | -8%      |

### TEXAS \* BARTAB



#### Top 40 TTM

Same Store TTM (CY) CY-Trailing 12 Month YoY %











## DALLAS

TABC Sales Summary Top 40 Locations – Current Month Sales Top 40 Locations – Trailing 12-Month Sales Comparison – Adjacent Cities Comparison – Region + Top Cities

Comparison - State

- - -5



| Location Name/City/Number                      | Current Mo. | Mo. YoY% | YTD         | YTD YoY%             | ттм          | TTM YoY% |
|------------------------------------------------|-------------|----------|-------------|----------------------|--------------|----------|
| LEVY RESTAURANTS (DALLAS - 75219 - 7)          | \$2,030,591 | 17.9%    | \$5,303,258 | 6.3%                 | \$15,776,473 | 4%       |
| SALC, INC. (DALLAS - 75207 - 16)               | \$1,927,308 | 142.6%   | \$3,786,538 | 56.6%                | \$11,306,780 | 2%       |
| OMNI DALLAS CONVENTION CENTER