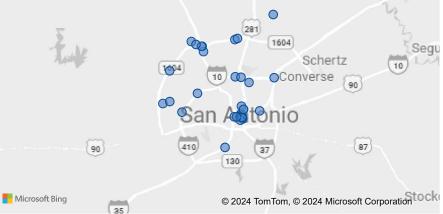

## SAN ANTONIO

TABC Sales Summary Top 40 Locations – Current Month Sales Top 40 Locations – Trailing 12-Month Sales Comparison – Adjacent Cities Comparison – Region + Top Cities

Comparison – State

| Location Name/City/Number                        | Current Mo. | Mo. YoY% | YTD         | YTD YoY% | ттм          | TTM YoY% |
|--------------------------------------------------|-------------|----------|-------------|----------|--------------|----------|
| ARAMARK SPORTS AND ENTERTAINMENT SERVICE         | \$2,931,137 |          | \$7,989,872 |          | \$13,505,633 |          |
| HOSPITALITY INTERNATIONAL, INC. (SAN ANTONI      | \$1,628,974 | -11.4%   | \$5,035,965 | 35.8%    | \$22,207,974 | 14%      |
| LA CANTERA RESORT AND SPA (SAN ANTONIO - 7       | \$882,068   | -9.6%    | \$1,956,649 | -14.6%   | \$9,527,020  | -17%     |
| HOTEL EMMA (SAN ANTONIO - 78215 - 1)             | \$697,755   | 4.7%     | \$1,751,168 | 2.4%     | \$6,772,402  | -5%      |
| MICHELINO'S LONE STAR CAFE CAFE OLE AGAVE B      | \$504,236   | 11.5%    | \$939,921   | -7.6%    | \$3,730,856  | -5%      |
| HRHC, LLC (SAN ANTONIO - 78251 - 1)              | \$489,108   | 58.9%    | \$1,187,936 | 107.8%   | \$5,852,365  | 25%      |
| HOSPITALITY INTERNATIONAL, INC. (SAN ANTONI      | \$465,677   | 12.7%    | \$1,571,558 | 22.1%    | \$4,635,330  | 3%       |
| HILTON PALACIO DEL RIO (SAN ANTONIO - 78205      | \$443,236   | 2.8%     | \$1,068,807 | 19.0%    | \$3,775,830  | 5%       |
| GRAND RIVERWALK BEVERAGE LLC (SAN ANTONIO        | \$435,039   | -4.0%    | \$1,172,977 | -2.4%    | \$4,313,884  | -12%     |
| TOPGOLF USA SAN ANTONIO (SAN ANTONIO - 78        | \$432,502   | 7.1%     | \$943,177   | 27.4%    | \$4,012,884  | 6%       |
| SEAWORLD SAN ANTONIO (SAN ANTONIO - 78251        | \$409,862   | 14.4%    | \$490,436   | 1.4%     | \$4,129,391  | -10%     |
| MCINTYRE'S CENTURY HEIGHTS (SAN ANTONIO - 7      | \$379,172   |          | \$933,938   |          | \$3,307,476  | •        |
| THOMPSON SAN ANTONIO BEVCO, LLC (SAN ANT         | \$369,893   | -8.0%    | \$778,981   | -25.4%   | \$3,520,291  | -25%     |
| BRASS MONKEY (SAN ANTONIO - 78212 - 2)           | \$365,023   | 19.6%    | \$927,497   | 17.3%    | \$3,487,871  | 12%      |
| ROSARIO'S (SAN ANTONIO - 78205 - 4)              | \$360,557   | -0.1%    | \$917,579   | 48.7%    | \$3,904,659  | •        |
| HOWEL AT THE MOON (SAN ANTONIO - 78205 - 1)      | \$352,886   | -6.2%    | \$987,964   | -16.3%   | \$3,819,900  | -14%     |
| OJOS LOCOS SPORTS CANTINA (SAN ANTONIO - 7       | \$346,595   | -0.8%    | \$907,370   | -5.4%    | \$3,638,600  | 8%       |
| IRON CACTUS (SAN ANTONIO - 78205 - 2)            | \$329,475   | 4.6%     | \$812,495   | -2.8%    | \$3,000,735  | -1%      |
| OJOS LOCOS SPORTS CANTINA (SAN ANTONIO - 7       | \$318,011   | -2.9%    | \$869,610   | 3.2%     | \$3,275,984  | -7%      |
| YARD HOUSE #8362 (SAN ANTONIO - 78205 - 3)       | \$317,436   | -6.3%    | \$788,658   | -6.9%    | \$2,813,410  | -8%      |
| CHICKEN N PICKLE (SAN ANTONIO - 78249 - 1)       | \$310,954   | -17.9%   | \$700,923   | -23.3%   | \$3,376,994  | -19%     |
| BOHANAN'S PRIME STEAK AND SEAFOOD (SAN A         | \$310,668   | -7.9%    | \$756,936   | 3.0%     | \$2,871,450  | 15%      |
| WLS BEVERAGE COMPANY-CANOPY BY HILTON - S        | \$299,263   | 4.0%     | \$697,957   | 2.3%     | \$2,937,500  | -3%      |
| TOBIN CENTER - CULINAIRE (SAN ANTONIO - 7820     | \$292,959   | 93.0%    | \$453,819   | 54.2%    | \$1,555,797  | 24%      |
| SOUTHERLEIGH FINE FOOD AND BREWERY (SAN A        | \$284,911   |          | \$618,928   |          | \$2,166,981  | •        |
| SOLUNA (SAN ANTONIO - 78209 - 1)                 | \$284,330   | 5.4%     | \$757,182   | 2.8%     | \$3,093,317  | 0%       |
| KUNG FU SALOON (SAN ANTONIO - 78249 - 1)         | \$283,093   | -10.4%   | \$757,213   | -10.2%   | \$3,427,179  | 28%      |
| MI TIERRA CAFE & BAKERY (SAN ANTONIO - 78207     | \$282,777   | -9.9%    | \$689,526   | -14.8%   | \$3,175,790  | -8%      |
| TWIN PEAKS (SAN ANTONIO - 78216 - 1)             | \$277,220   | -14.2%   | \$777,285   | -11.6%   | \$3,335,957  | -8%      |
| LITTLE WOODROW'S (SAN ANTONIO - 78254 - 1)       | \$275,678   | -16.5%   | \$626,215   | -23.9%   | \$2,732,236  | -30%     |
| CASA RIO MEXICAN FOODS (SAN ANTONIO - 7820       | \$272,706   | 4.8%     | \$627,092   | -1.8%    | \$2,489,112  | 10%      |
| BE KIND & REWIND, LLC (SAN ANTONIO - 78205 - 1)  | \$270,841   | -13.7%   | \$797,502   | -20.3%   | \$3,135,431  | 53%      |
| STOUT HOUSE (SAN ANTONIO - 78258 - 1)            | \$269,699   | -4.9%    | \$705,724   | -2.6%    | \$2,996,689  | 7%       |
| CHAMA GAUCHA BRAZILIAN STEAKHOUSE (SAN A         | \$268,507   | 5.3%     | \$790,858   | 4.5%     | \$3,310,725  | 4%       |
| CHART HOUSE/TOWER CAFE (SAN ANTONIO - 782        | \$268,181   | 22.6%    | \$683,452   | 7.7%     | \$2,643,953  | 2%       |
| SIX FLAGS FIESTA TEXAS (SAN ANTONIO - 78257 - 1) | \$267,584   | 12.4%    | \$661,014   | 89.6%    | \$2,787,430  | 34%      |
| BOUDREAUX (SAN ANTONIO - 78205 - 1)              | \$263,759   | 16.0%    | \$643,694   | 7.9%     | \$2,296,998  | -2%      |
| COWBOYS (SAN ANTONIO - 78218 - 2)                | \$261,770   | -6.9%    | \$671,844   | -19.6%   | \$2,857,868  | -7%      |
| THE ESQIRE TAVERN (SAN ANTONIO - 78205 - 1)      | \$258,709   | 1.0%     | \$677,894   | -0.9%    | \$2,362,647  | -8%      |
| EL MIRASOL (SAN ANTONIO - 78232 - 2)             | \$257,184   | -4.1%    | \$689,819   | -4.1%    | \$2,840,774  | -5%      |