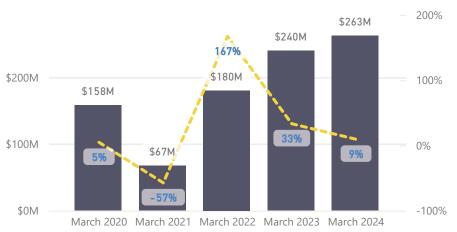

2,743   | -0.6%    | \$1,068,249 | 1.2%     | \$4,285,494  | -3%      |
| COOL RIVER CAFE CRC01 (DALLAS - 75235 - 1)   | \$378,082   | 3.1%     | \$1,005,207 | 5.7%     | \$4,273,034  | 1%       |
| MOXIE'S GRILL & BAR (DALLAS - 75201 - 1)     | \$425,237   | 0.8%     | \$1,156,268 | 1.2%     | \$4,173,729  | -12%     |
| EPIC ABS LLC (DALLAS - 75201 - 1)            | \$344,662   | -21.5%   | \$790,213   | -29.7%   | \$4,071,668  | -20%     |
| TRUCK YARD (DALLAS - 75206 - 1)              | \$528,993   | 19.0%    | \$1,010,810 | 127.3%   | \$4,038,114  | 78%      |

| TEXAS * BARTAB |
|----------------|
|                |
|                |
|                |

 $\checkmark$ 

Dallas-Fort Worth (Region) + Dallas (City)

#### Top 40 TTM

City

Same Store TTM (CY) CY-Trailing 12 Month YoY %











## AUSTIN

TABC Sales Summary Top 40 Locations – Current Month Sales Top 40 Locations – Trailing 12-Month Sales Comparison – Adjacent Cities Comparison – Region + Top Cities Comparison – State



| Location Name/City/Number                      | Current Mo. | Mo. YoY% | YTD         | YTD YoY% | ттм          | TTM YoY% |
|------------------------------------------------|-------------|----------|-------------|----------|--------------|----------|
| WLS BEVERAGE CO (AUSTIN - 78701 - 37)          | \$1,537,552 | -0.4%    | \$4,194,569 | -2.2%    | \$17,329,081 | 4%       |
| MOODY CENTER AT UNIVERSITY OF TEXAS (AUSTI     | \$1,457,157 | 35.9%    | \$4,096,657 | 37.5%    | \$18,855,828 | 13%      |
| PROPER HOTEL (AUSTIN - 78701 - 1)              | \$962,044   | 5.9%     | \$2,418,97