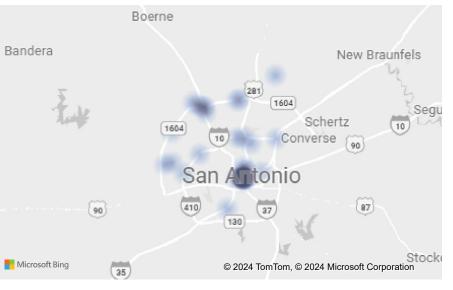

## SAN ANTONIO

TABC Sales Summary Top 40 Locations – Current Month Sales Top 40 Locations – Trailing 12-Month Sales Comparison – Adjacent Cities Comparison – Region + Top Cities

Comparison – State

| Location Name/City/Number                        | Current Mo. | Mo. YoY% | YTD         | YTD YoY% | ттм          | TTM YoY% |
|--------------------------------------------------|-------------|----------|-------------|----------|--------------|----------|
| ARAMARK SPORTS AND ENTERTAINMENT SERVICE         | \$2,931,137 |          | \$7,989,872 |          | \$13,505,633 |          |
| HOSPITALITY INTERNATIONAL, INC. (SAN ANTONI      | \$1,628,974 | -11.4%   | \$5,035,965 | 35.8%    | \$22,207,974 | 14%      |
| LA CANTERA RESORT AND SPA (SAN ANTONIO - 7       | \$882,068   | -9.6%    | \$1,956,649 | -14.6%   | \$9,527,020  | -17%     |
| HOTEL EMMA (SAN ANTONIO - 78215 - 1)             | \$697,755   | 4.7%     | \$1,751,168 | 2.4%     | \$6,772,402  | -5%      |
| MICHELINO'S LONE STAR CAFE CAFE OLE AGAVE B      | \$504,236   | 11.5%    | \$939,921   | -7.6%    | \$3,730,856  | -5%      |
| HRHC, LLC (SAN ANTONIO - 78251 - 1)              | \$489,108   | 58.9%    | \$1,187,936 | 107.8%   | \$5,852,365  | 25%      |
| HOSPITALITY INTERNATIONAL, INC. (SAN ANTONI      | \$465,677   | 12.7%    | \$1,571,558 | 22.1%    | \$4,635,330  | 3%       |
| HILTON PALACIO DEL RIO (SAN ANTONIO - 78205      | \$443,236   | 2.8%     | \$1,068,807 | 19.0%    | \$3,775,830  | 5%       |
| GRAND RIVERWALK BEVERAGE LLC (SAN ANTONIO        | \$435,039   | -4.0%    | \$1,172,977 | -2.4%    | \$4,313,884  | -12%     |
| TOPGOLF USA SAN ANTONIO (SAN ANTONIO - 78        | \$432,502   | 7.1%     | \$943,177   | 27.4%    | \$4,012,884  | 6%       |
| SEAWORLD SAN ANTONIO (SAN ANTONIO - 78251        | \$409,862   | 14.4%    | \$490,436   | 1.4%     | \$4,129,391  | -10%     |
| MCINTYRE'S CENTURY HEIGHTS (SAN ANTONIO - 7      | \$379,172   |          | \$933,938   |          | \$3,307,476  | •        |
| THOMPSON SAN ANTONIO BEVCO, LLC (SAN ANT         | \$369,893   | -8.0%    | \$778,981   | -25.4%   | \$3,520,291  | -25%     |
| BRASS MONKEY (SAN ANTONIO - 78212 - 2)           | \$365,023   | 19.6%    | \$927,497   | 17.3%    | \$3,487,871  | 12%      |
| ROSARIO'S (SAN ANTONIO - 78205 - 4)              | \$360,557   | -0.1%    | \$917,579   | 48.7%    | \$3,904,659  | •        |
| HOWEL AT THE MOON (SAN ANTONIO - 78205 - 1)      | \$352,886   | -6.2%    | \$987,964   | -16.3%   | \$3,819,900  | -14%     |
| OJOS LOCOS SPORTS CANTINA (SAN ANTONIO - 7       | \$346,595   | -0.8%    | \$907,370   | -5.4%    | \$3,638,600  | 8%       |
| IRON CACTUS (SAN ANTONIO - 78205 - 2)            | \$329,475   | 4.6%     | \$812,495   | -2.8%    | \$3,000,735  | -1%      |
| OJOS LOCOS SPORTS CANTINA (SAN ANTONIO - 7       | \$318,011   | -2.9%    | \$869,610   | 3.2%     | \$3,275,984  | -7%      |
| YARD HOUSE #8362 (SAN ANTONIO - 78205 - 3)       | \$317,436   | -6.3%    | \$788,658   | -6.9%    | \$2,813,410  | -8%      |
| CHICKEN N PICKLE (SAN ANTONIO - 78249 - 1)       | \$310,954   | -17.9%   | \$700,923   | -23.3%   | \$3,376,994  | -19%     |
| BOHANAN'S PRIME STEAK AND SEAFOOD (SAN A         | \$310,668   | -7.9%    | \$756,936   | 3.0%     | \$2,871,450  | 15%      |
| WLS BEVERAGE COMPANY-CANOPY BY HILTON - S        | \$299,263   | 4.0%     | \$697,957   | 2.3%     | \$2,937,500  | -3%      |
| TOBIN CENTER - CULINAIRE (SAN ANTONIO - 7820     | \$292,959   | 93.0%    | \$453,819   | 54.2%    | \$1,555,797  | 24%      |
| SOUTHERLEIGH FINE FOOD AND BREWERY (SAN A        | \$284,911   |          | \$618,928   |          | \$2,166,981  | •        |
| SOLUNA (SAN ANTONIO - 78209 - 1)                 | \$284,330   | 5.4%     | \$757,182   | 2.8%     | \$3,093,317  | 0%       |
| KUNG FU SALOON (SAN ANTONIO - 78249 - 1)         | \$283,093   | -10.4%   | \$757,213   | -10.2%   | \$3,427,179  | 28%      |
| MI TIERRA CAFE & BAKERY (SAN ANTONIO - 78207     | \$282,777   | -9.9%    | \$689,526   | -14.8%   | \$3,175,790  | -8%      |
| TWIN PEAKS (SAN ANTONIO - 78216 - 1)             | \$277,220   | -14.2%   | \$777,285   | -11.6%   | \$3,335,957  | -8%      |
| LITTLE WOODROW'S (SAN ANTONIO - 78254 - 1)       | \$275,678   | -16.5%   | \$626,215   | -23.9%   | \$2,732,236  | -30%     |
| CASA RIO MEXICAN FOODS (SAN ANTONIO - 7820       | \$272,706   | 4.8%     | \$627,092   | -1.8%    | \$2,489,112  | 10%      |
| BE KIND & REWIND, LLC (SAN ANTONIO - 78205 - 1)  | \$270,841   | -13.7%   | \$797,502   | -20.3%   | \$3,135,431  | 53%      |
| STOUT HOUSE (SAN ANTONIO - 78258 - 1)            | \$269,699   | -4.9%    | \$705,724   | -2.6%    | \$2,996,689  | 7%       |
| CHAMA GAUCHA BRAZILIAN STEAKHOUSE (SAN A         | \$268,507   | 5.3%     | \$790,858   | 4.5%     | \$3,310,725  | 4%       |
| CHART HOUSE/TOWER CAFE (SAN ANTONIO - 782        | \$268,181   | 22.6%    | \$683,452   | 7.7%     | \$2,643,953  | 2%       |
| SIX FLAGS FIESTA TEXAS (SAN ANTONIO - 78257 - 1) | \$267,584   | 12.4%    | \$661,014   | 89.6%    | \$2,787,430  | 34%      |
| BOUDREAUX (SAN ANTONIO - 78205 - 1)              | \$263,759   | 16.0%    | \$643,694   | 7.9%     | \$2,296,998  | -2%      |
| COWBOYS (SAN ANTONIO - 78218 - 2)                | \$261,770   | -6.9%    | \$671,844   | -19.6%   | \$2,857,868  | -7%      |
| THE ESQIRE TAVERN (SAN ANTONIO - 78205 - 1)      | \$258,709   | 1.0%     | \$677,894   | -0.9%    | \$2,362,647  | -8%      |
| EL MIRASOL (SAN ANTONIO - 78232 - 2)             | \$257,184   | -4.1%    | \$689,819   | -4.1%    | \$2,840,774  | -5%      |