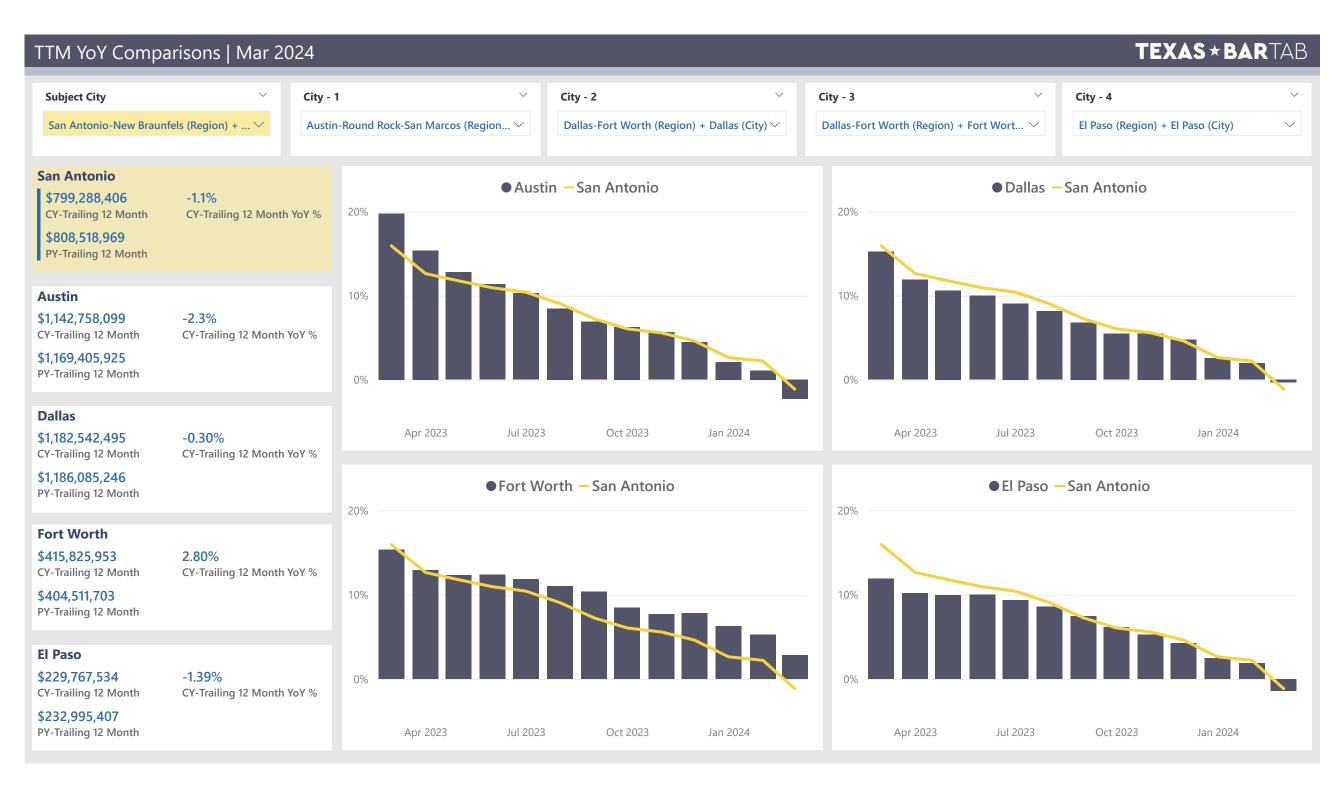

## SAN ANTONIO

TABC Sales Summary Top 40 Locations – Current Month Sales Top 40 Locations – Trailing 12-Month Sales Comparison – Adjacent Cities Comparison – Region + Top Cities

Comparison – State

| Location Name/City/Number                        | Current Mo. | Mo. YoY% | YTD         | YTD YoY% | ттм          | TTM YoY% |
|--------------------------------------------------|-------------|----------|-------------|----------|--------------|----------|
| ARAMARK SPORTS AND ENTERTAINMENT SERVICE         | \$2,931,137 |          | \$7,989,872 |          | \$13,505,633 |          |
| HOSPITALITY INTERNATIONAL, INC. (SAN ANTONI      | \$1,628,974 | -11.4%   | \$5,035,965 | 35.8%    | \$22,207,974 | 14%      |
| LA CANTERA RESORT AND SPA (SAN ANTONIO - 7       | \$882,068   | -9.6%    | \$1,956,649 | -14.6%   | \$9,527,020  | -17%     |
| HOTEL EMMA (SAN ANTONIO - 78215 - 1)             | \$697,755   | 4.7%     | \$1,751,168 | 2.4%     | \$6,772,402  | -5%      |
| MICHELINO'S LONE STAR CAFE CAFE OLE AGAVE B      | \$504,236   | 11.5%    | \$939,921   | -7.6%    | \$3,730,856  | -5%      |
| HRHC, LLC (SAN ANTONIO - 78251 - 1)              | \$489,108   | 58.9%    | \$1,187,936 | 107.8%   | \$5,852,365  | 25%      |
| HOSPITALITY INTERNATIONAL, INC. (SAN ANTONI      | \$465,677   | 12.7%    | \$1,571,558 | 22.1%    | \$4,635,330  | 3%       |
| HILTON PALACIO DEL RIO (SAN ANTONIO - 78205      | \$443,236   | 2.8%     | \$1,068,807 | 19.0%    | \$3,775,830  | 5%       |
| GRAND RIVERWALK BEVERAGE LLC (SAN ANTONIO        | \$435,039   | -4.0%    | \$1,172,977 | -2.4%    | \$4,313,884  | -12%     |
| TOPGOLF USA SAN ANTONIO (SAN ANTONIO - 78        | \$432,502   | 7.1%     | \$943,177   | 27.4%    | \$4,012,884  | 6%       |
| SEAWORLD SAN ANTONIO (SAN ANTONIO - 78251        | \$409,862   | 14.4%    | \$490,436   | 1.4%     | \$4,129,391  | -10%     |
| MCINTYRE'S CENTURY HEIGHTS (SAN ANTONIO - 7      | \$379,172   |          | \$933,938   |          | \$3,307,476  | •        |
| THOMPSON SAN ANTONIO BEVCO, LLC (SAN ANT         | \$369,893   | -8.0%    | \$778,981   | -25.4%   | \$3,520,291  | -25%     |
| BRASS MONKEY (SAN ANTONIO - 78212 - 2)           | \$365,023   | 19.6%    | \$927,497   | 17.3%    | \$3,487,871  | 12%      |
| ROSARIO'S (SAN ANTONIO - 78205 - 4)              | \$360,557   | -0.1%    | \$917,579   | 48.7%    | \$3,904,659  | •        |
| HOWEL AT THE MOON (SAN ANTONIO - 78205 - 1)      | \$352,886   | -6.2%    | \$987,964   | -16.3%   | \$3,819,900  | -14%     |
| OJOS LOCOS SPORTS CANTINA (SAN ANTONIO - 7       | \$346,595   | -0.8%    | \$907,370   | -5.4%    | \$3,638,600  | 8%       |
| IRON CACTUS (SAN ANTONIO - 78205 - 2)            | \$329,475   | 4.6%     | \$812,495   | -2.8%    | \$3,000,735  | -1%      |
| OJOS LOCOS SPORTS CANTINA (SAN ANTONIO - 7       | \$318,011   | -2.9%    | \$869,610   | 3.2%     | \$3,275,984  | -7%      |
| YARD HOUSE #8362 (SAN ANTONIO - 78205 - 3)       | \$317,436   | -6.3%    | \$788,658   | -6.9%    | \$2,813,410  | -8%      |
| CHICKEN N PICKLE (SAN ANTONIO - 78249 - 1)       | \$310,954   | -17.9%   | \$700,923   | -23.3%   | \$3,376,994  | -19%     |
| BOHANAN'S PRIME STEAK AND SEAFOOD (SAN A         | \$310,668   | -7.9%    | \$756,936   | 3.0%     | \$2,871,450  | 15%      |
| WLS BEVERAGE COMPANY-CANOPY BY HILTON - S        | \$299,263   | 4.0%     | \$697,957   | 2.3%     | \$2,937,500  | -3%      |
| TOBIN CENTER - CULINAIRE (SAN ANTONIO - 7820     | \$292,959   | 93.0%    | \$453,819   | 54.2%    | \$1,555,797  | 24%      |
| SOUTHERLEIGH FINE FOOD AND BREWERY (SAN A        | \$284,911   |          | \$618,928   |          | \$2,166,981  | •        |
| SOLUNA (SAN ANTONIO - 78209 - 1)                 | \$284,330   | 5.4%     | \$757,182   | 2.8%     | \$3,093,317  | 0%       |
| KUNG FU SALOON (SAN ANTONIO - 78249 - 1)         | \$283,093   | -10.4%   | \$757,213   | -10.2%   | \$3,427,179  | 28%      |
| MI TIERRA CAFE & BAKERY (SAN ANTONIO - 78207     | \$282,777   | -9.9%    | \$689,526   | -14.8%   | \$3,175,790  | -8%      |
| TWIN PEAKS (SAN ANTONIO - 78216 - 1)             | \$277,220   | -14.2%   | \$777,285   | -11.6%   | \$3,335,957  | -8%      |
| LITTLE WOODROW'S (SAN ANTONIO - 78254 - 1)       | \$275,678   | -16.5%   | \$626,215   | -23.9%   | \$2,732,236  | -30%     |
| CASA RIO MEXICAN FOODS (SAN ANTONIO - 7820       | \$272,706   | 4.8%     | \$627,092   | -1.8%    | \$2,489,112  | 10%      |
| BE KIND & REWIND, LLC (SAN ANTONIO - 78205 - 1)  | \$270,841   | -13.7%   | \$797,502   | -20.3%   | \$3,135,431  | 53%      |
| STOUT HOUSE (SAN ANTONIO - 78258 - 1)            | \$269,699   | -4.9%    | \$705,724   | -2.6%    | \$2,996,689  | 7%       |
| CHAMA GAUCHA BRAZILIAN STEAKHOUSE (SAN A         | \$268,507   | 5.3%     | \$790,858   | 4.5%     | \$3,310,725  | 4%       |
| CHART HOUSE/TOWER CAFE (SAN ANTONIO - 782        | \$268,181   | 22.6%    | \$683,452   | 7.7%     | \$2,643,953  | 2%       |
| SIX FLAGS FIESTA TEXAS (SAN ANTONIO - 78257 - 1) | \$267,584   | 12.4%    | \$661,014   | 89.6%    | \$2,787,430  | 34%      |
| BOUDREAUX (SAN ANTONIO - 78205 - 1)              | \$263,759   | 16.0%    | \$643,694   | 7.9%     | \$2,296,998  | -2%      |
| COWBOYS (SAN ANTONIO - 78218 - 2)                | \$261,770   | -6.9%    | \$671,844   | -19.6%   | \$2,857,868  | -7%      |
| THE ESQIRE TAVERN (SAN ANTONIO - 78205 - 1)      | \$258,709   | 1.0%     | \$677,894   | -0.9%    | \$2,362,647  | -8%      |
| EL MIRASOL (SAN ANTONIO - 78232 - 2)             | \$257,184   | -4.1%    | \$689,819   | -4.1%    | \$2,840,774  | -5%      |