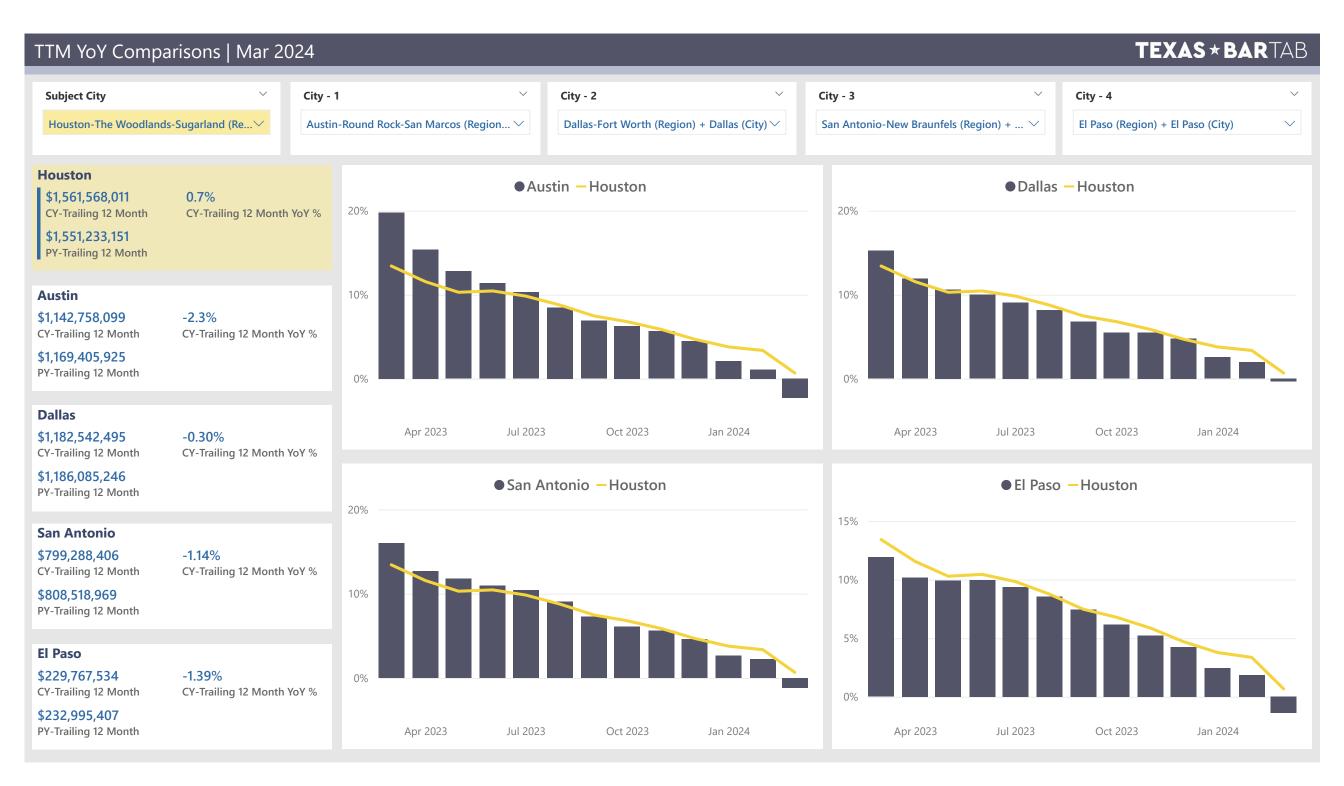

#### City

Houston-The Woodlands-Sugarland (Region) + Houston (City)  $\sim$ 

#### Top 40 TTM

Same Store TTM (CY) CY-Trailing 12 Month YoY %