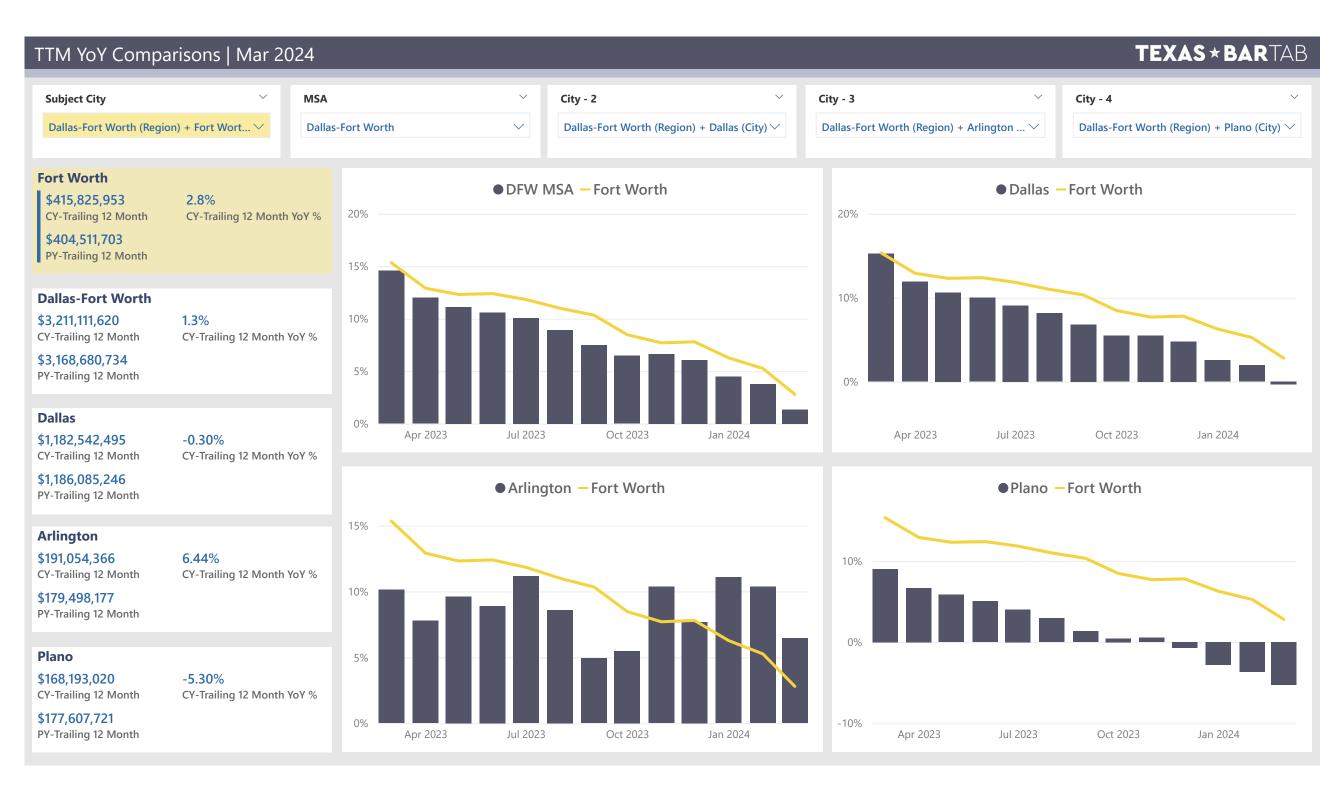

## FORT WORTH

TABC Sales Summary Top 40 Locations – Current Month Sales

Top 40 Locations – Trailing 12-Month Sales

Comparison – Adjacent Cities

Comparison – Region + Top Cities

Comparison - State

| Location Name/City/Number                     | Current Mo.<br>▼ | Mo. YoY% | YTD         | YTD YoY% | ттм          | TTM YoY% |
|-----------------------------------------------|------------------|----------|-------------|----------|--------------|----------|
| BILLY BOB'S TEXAS (FORT WORTH - 76164 - 1)    | \$1,138,381      | 21.4%    | \$2,816,353 | -11.5%   | \$10,988,871 | 5%       |
| JOE T GARCIA'S MEXICAN DISHES (FORT WORTH     | \$756,793        | 10.3%    | \$1,749,664 | -1.4%    | \$7,871,195  | 11%      |
| HOTEL DROVER (FORT WORTH - 76164 - 15)        | \$708,570        | 21.1%    | \$1,920,891 | 16.8%    | \$8,201,663  | 10%      |
| EL CHINGON (FORT WORTH - 76107 - 1)           | \$518,581        | -16.8%   | \$1,221,756 | -19.5%   | \$5,931,512  | -14%     |
| DICKIES ARENA (FORT WORTH - 76107 - 1)        | \$490,294        | 53.4%    | \$4,124,644 | 13.3%    | \$12,530,996 | 16%      |
| KOE WETZEL'S RIOT ROOM (FORT WORTH - 76107    | \$478,888        | 37.8%    | \$1,261,800 | 263.1%   | \$5,362,612  |          |
| OJOS LOCOS SPORTS CANTINA (FORT WORTH - 76    | \$417,350        | -1.3%    | \$1,121,738 | -2.6%    | \$4,410,201  | 6%       |
| BUCKS CABARET (FORT WORTH - 76106 - 1)        | \$375,998        | -4.7%    | \$1,077,975 | -4.5%    | \$4,461,901  | -2%      |
| OMNI FT WORTH HOTEL (FORT WORTH - 76102 - 17) | \$360,551        | -39.3%   | \$1,341,980 | -21.7%   | \$5,519,715  | -11%     |
| BOTTLED BLONDE (FORT WORTH - 76107 - 1)       | \$342,341        | 1.0%     | \$828,823   | -18.1%   | \$3,672,087  | -32%     |
| STOCKMAN'S CLUB (FORT WORTH - 76164 - 3)      | \$312,936        | 106.8%   | \$486,542   | 47.0%    | \$1,610,523  | 19%      |
| WHITE ELEPHANT SALOON (FORT WORTH - 76164     | \$304,709        | 1.6%     | \$818,707   | -3.7%    | \$3,197,494  | 4%       |
| HOSPITALITY INTERNATIONAL, INC. (FORT WORTH   | \$302,027        | -16.6%   | \$1,000,111 | 1.0%     | \$3,799,723  | 6%       |
| BOOMERJACK'S GRILL & BAR (FORT WORTH - 7613   | \$299,552        | 11.3%    | \$806,267   | 10.0%    | \$3,319,045  | 7%       |
| REATA RESTAURANT (FORT WORTH - 76102 - 3)     | \$254,500        | 14.4%    | \$842,941   | -2.2%    | \$3,093,137  | -3%      |
| PALOMA SUERTE (FORT WORTH - 76164 - 1)        | \$252,888        | 17.9%    | \$579,322   | 1.1%     | \$2,349,848  | 4%       |
| DEL FRISCO'S DOUBLE EAGLE STEAK HOUSE (FORT   | \$249,887        | 2.3%     | \$728,804   | -14.7%   | \$3,139,035  | -12%     |
| ESCAPADE 2001 (FORT WORTH - 76140 - 1)        | \$249,189        | -2.4%    | \$602,817   | -24.9%   | \$2,677,434  | -17%     |
| HUDSON HOUSE (FORT WORTH - 76107 - 1)         | \$243,407        |          | \$750,741   |          | \$869,178    |          |
| TWIN PEAKS (FORT WORTH - 76137 - 2)           | \$234,268        | -1.0%    | \$655,569   | -0.3%    | \$2,652,957  | -5%      |
| BOOMERJACK'S GRILL AND BAR #23 (FORT WORTH    | \$234,259        | 0.1%     | \$613,593   | -6.2%    | \$2,543,521  | -8%      |
| PETE'S DUELING PIANO BAR (FORT WORTH - 76102  | \$234,188        | 3.1%     | \$607,055   | -8.1%    | \$2,528,217  | 4%       |
| FLIPS PATIO GRILL (FORT WORTH - 76137 - 1)    | \$234,178        | -14.8%   | \$669,285   | -15.3%   | \$2,885,549  | -6%      |
| TWIN RESTAURANT S FORT WORTH BEVERAGE HO      | \$226,819        | 1.5%     | \$635,884   | 2.5%     | \$2,489,446  | -1%      |
| BUFFALO BROS (FORT WORTH - 76102 - 1)         | \$215,034        | 13.6%    | \$583,717   | 8.6%     | \$2,315,714  | 9%       |
| BOOMERJACK'S GRILL & BAR (FORT WORTH - 7613   | \$206,294        | -6.5%    | \$528,253   | -11.6%   | \$2,222,342  | -11%     |
| WOODSHED SMOKEHOUSE (FORT WORTH - 76107       | \$193,334        | -0.9%    | \$400,039   | -6.2%    | \$1,671,270  | -6%      |
| THE LONESOME DOVE WESTERN BISTRO (FORT W      | \$189,346        | 25.2%    | \$530,333   | 14.0%    | \$2,197,908  | 14%      |
| RHINESTONE SALOON LLC (FORT WORTH - 76164     | \$187,477        | 70.5%    | \$467,484   | 46.8%    | \$1,528,386  |          |
| B&B BUTCHERS & RESTAURANT (FORT WORTH - 7     | \$187,162        | -15.5%   | \$569,291   | -11.7%   | \$2,527,218  | 4%       |
| WILL ROGERS MEMORIAL CENTER (FORT WORTH       | \$186,493        | -2.5%    | \$327,567   | 1.0%     | \$1,492,948  | 21%      |
| EDDIE V'S PRIME SEAFOOD (FORT WORTH - 76107   | \$184,248        | -1.2%    | \$514,057   | -4.6%    | \$2,060,112  | -12%     |
| MESERO - CLEARFORK (FORT WORTH - 76109 - 1)   | \$182,715        | 1.0%     | \$492,066   | -3.8%    | \$2,089,934  | -3%      |
| THE CAPITAL GRILLE #8048 (FORT WORTH - 76102  | \$179,519        | -4.9%    | \$461,878   | -11.4%   | \$1,979,179  | -14%     |
| PAPPADEAUX SEAFOOD KITCHEN (FORT WORTH        | \$179,481        | -1.1%    | \$509,986   | -6.6%    | \$1,937,580  | -9%      |
| WICKED BUTCHER (FORT WORTH - 76102 - 1)       | \$179,276        | 9.0%     | \$506,860   | 5.7%     | \$2,427,213  | 6%       |
| PAPPASITOS CANTINO (FORT WORTH - 76102 - 23)  | \$178,104        | 10.7%    | \$494,945   | 7.2%     | \$1,947,664  | 4%       |
| THE NEW PR'S (FORT WORTH - 76164 - 1)         | \$177,879        | 2.9%     | \$464,833   | -11.1%   | \$1,994,483  | -8%      |
| SPRINGHILL SUITES BY MARRIOTT (FORT WORTH     | \$173,936        | -1.0%    | \$447,259   | -5.5%    | \$2,008,676  | 0%       |
| FILTHY MCNASTY'S SALOON (FORT WORTH - 7610    | \$171,974        | 13.1%    | \$451,770   | 7.6%     | \$1,722,737  | 9%       |