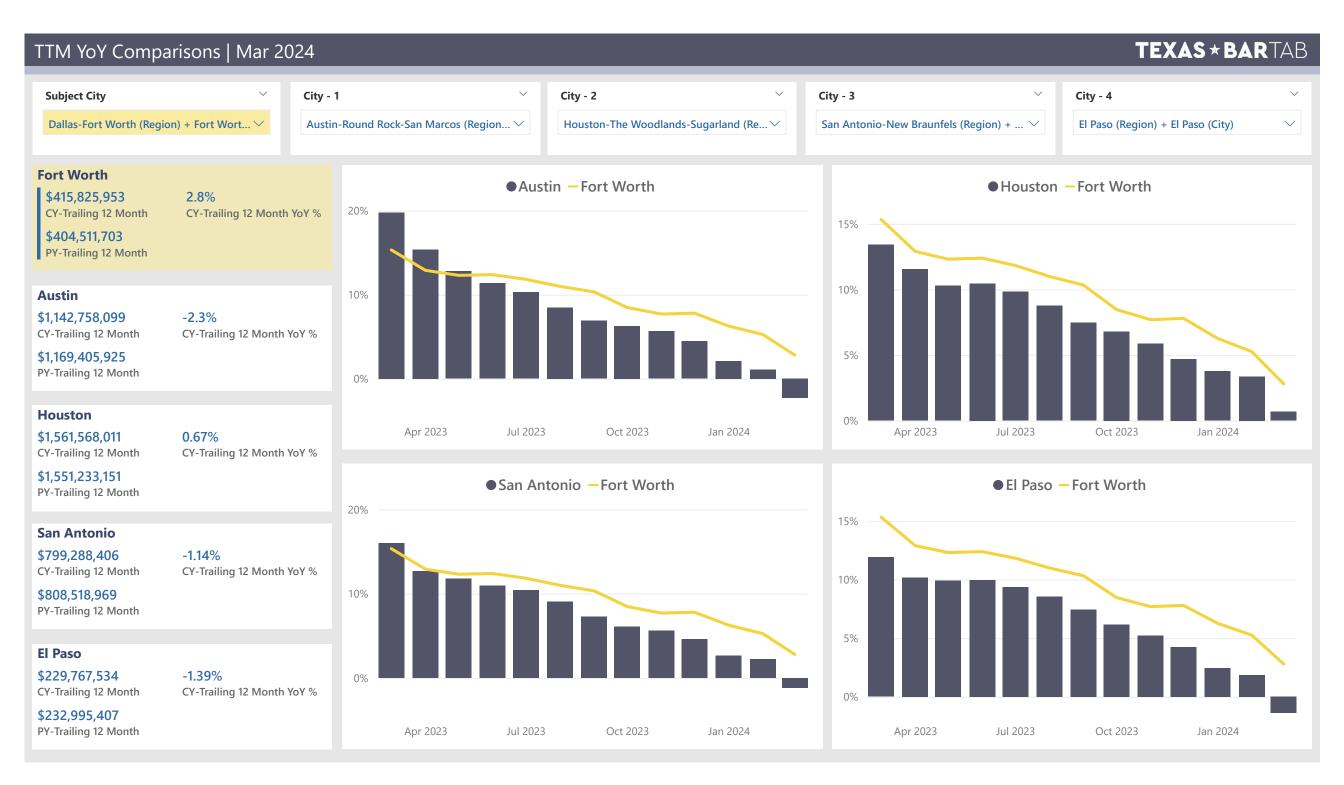

## FORT WORTH

TABC Sales Summary Top 40 Locations – Current Month Sales

Top 40 Locations – Trailing 12-Month Sales

Comparison – Adjacent Cities

Comparison – Region + Top Cities

Comparison - State

| Location Name/City/Number                     | Current Mo.<br>▼ | Mo. YoY% | YTD         | YTD YoY% | ттм          | TTM YoY% |
|-----------------------------------------------|------------------|----------|-------------|----------|--------------|----------|
| BILLY BOB'S TEXAS (FORT WORTH - 76164 - 1)    | \$1,138,381      | 21.4%    | \$2,816,353 | -11.5%   | \$10,988,871 | 5%       |
| JOE T GARCIA'S MEXICAN DISHES (FORT WORTH     | \$756,793        | 10.3%    | \$1,749,664 | -1.4%    | \$7,871,195  | 11%      |
| HOTEL DROVER (FORT WORTH - 76164 - 15)        | \$708,570        | 21.1%    | \$1,920,891 | 16.8%    | \$8,201,663  | 10%      |
| EL CHINGON (FORT WORTH - 76107 - 1)           | \$518,581        | -16.8%   | \$1,221,756 | -19.5%   | \$5,931,512  | -14%     |
| DICKIES ARENA (FORT WORTH - 76107 - 1)        | \$490,294        | 53.4%    | \$4,124,644 | 13.3%    | \$12,530,996 | 16%      |
| KOE WETZEL'S RIOT ROOM (FORT WORTH - 76107    | \$478,888        | 37.8%    | \$1,261,800 | 263.1%   | \$5,362,612  |          |
| OJOS LOCOS SPORTS CANTINA (FORT WORTH - 76    | \$417,350        | -1.3%    | \$1,121,738 | -2.6%    | \$4,410,201  | 6%       |
| BUCKS CABARET (FORT WORTH - 76106 - 1)        | \$375,998        | -4.7%    | \$1,077,975 | -4.5%    | \$4,461,901  | -2%      |
| OMNI FT WORTH HOTEL (FORT WORTH - 76102 - 17) | \$360,551        | -39.3%   | \$1,341,980 | -21.7%   | \$5,519,715  | -11%     |
| BOTTLED BLONDE (FORT WORTH - 76107 - 1)       | \$342,341        | 1.0%     | \$828,823   | -18.1%   | \$3,672,087  | -32%     |
| STOCKMAN'S CLUB (FORT WORTH - 76164 - 3)      | \$312,936        | 106.8%   | \$486,542   | 47.0%    | \$1,610,523  | 19%      |
| WHITE ELEPHANT SALOON (FORT WORTH - 76164     | \$304,709        | 1.6%     | \$818,707   | -3.7%    | \$3,197,494  | 4%       |
| HOSPITALITY INTERNATIONAL, INC. (FORT WORTH   | \$302,027        | -16.6%   | \$1,000,111 | 1.0%     | \$3,799,723  | 6%       |
| BOOMERJACK'S GRILL & BAR (FORT WORTH - 7613   | \$299,552        | 11.3%    | \$806,267   | 10.0%    | \$3,319,045  | 7%       |
| REATA RESTAURANT (FORT WORTH - 76102 - 3)     | \$254,500        | 14.4%    | \$842,941   | -2.2%    | \$3,093,137  | -3%      |
| PALOMA SUERTE (FORT WORTH - 76164 - 1)        | \$252,888        | 17.9%    | \$579,322   | 1.1%     | \$2,349,848  | 4%       |
| DEL FRISCO'S DOUBLE EAGLE STEAK HOUSE (FORT   | \$249,887        | 2.3%     | \$728,804   | -14.7%   | \$3,139,035  | -12%     |
| ESCAPADE 2001 (FORT WORTH - 76140 - 1)        | \$249,189        | -2.4%    | \$602,817   | -24.9%   | \$2,677,434  | -17%     |
| HUDSON HOUSE (FORT WORTH - 76107 - 1)         | \$243,407        |          | \$750,741   |          | \$869,178    |          |
| TWIN PEAKS (FORT WORTH - 76137 - 2)           | \$234,268        | -1.0%    | \$655,569   | -0.3%    | \$2,652,957  | -5%      |
| BOOMERJACK'S GRILL AND BAR #23 (FORT WORTH    | \$234,259        | 0.1%     | \$613,593   | -6.2%    | \$2,543,521  | -8%      |
| PETE'S DUELING PIANO BAR (FORT WORTH - 76102  | \$234,188        | 3.1%     | \$607,055   | -8.1%    | \$2,528,217  | 4%       |
| FLIPS PATIO GRILL (FORT WORTH - 76137 - 1)    | \$234,178        | -14.8%   | \$669,285   | -15.3%   | \$2,885,549  | -6%      |
| TWIN RESTAURANT S FORT WORTH BEVERAGE HO      | \$226,819        | 1.5%     | \$635,884   | 2.5%     | \$2,489,446  | -1%      |
| BUFFALO BROS (FORT WORTH - 76102 - 1)         | \$215,034        | 13.6%    | \$583,717   | 8.6%     | \$2,315,714  | 9%       |
| BOOMERJACK'S GRILL & BAR (FORT WORTH - 7613   | \$206,294        | -6.5%    | \$528,253   | -11.6%   | \$2,222,342  | -11%     |
| WOODSHED SMOKEHOUSE (FORT WORTH - 76107       | \$193,334        | -0.9%    | \$400,039   | -6.2%    | \$1,671,270  | -6%      |
| THE LONESOME DOVE WESTERN BISTRO (FORT W      | \$189,346        | 25.2%    | \$530,333   | 14.0%    | \$2,197,908  | 14%      |
| RHINESTONE SALOON LLC (FORT WORTH - 76164     | \$187,477        | 70.5%    | \$467,484   | 46.8%    | \$1,528,386  |          |
| B&B BUTCHERS & RESTAURANT (FORT WORTH - 7     | \$187,162        | -15.5%   | \$569,291   | -11.7%   | \$2,527,218  | 4%       |
| WILL ROGERS MEMORIAL CENTER (FORT WORTH       | \$186,493        | -2.5%    | \$327,567   | 1.0%     | \$1,492,948  | 21%      |
| EDDIE V'S PRIME SEAFOOD (FORT WORTH - 76107   | \$184,248        | -1.2%    | \$514,057   | -4.6%    | \$2,060,112  | -12%     |
| MESERO - CLEARFORK (FORT WORTH - 76109 - 1)   | \$182,715        | 1.0%     | \$492,066   | -3.8%    | \$2,089,934  | -3%      |
| THE CAPITAL GRILLE #8048 (FORT WORTH - 76102  | \$179,519        | -4.9%    | \$461,878   | -11.4%   | \$1,979,179  | -14%     |
| PAPPADEAUX SEAFOOD KITCHEN (FORT WORTH        | \$179,481        | -1.1%    | \$509,986   | -6.6%    | \$1,937,580  | -9%      |
| WICKED BUTCHER (FORT WORTH - 76102 - 1)       | \$179,276        | 9.0%     | \$506,860   | 5.7%     | \$2,427,213  | 6%       |
| PAPPASITOS CANTINO (FORT WORTH - 76102 - 23)  | \$178,104        | 10.7%    | \$494,945   | 7.2%     | \$1,947,664  | 4%       |
| THE NEW PR'S (FORT WORTH - 76164 - 1)         | \$177,879        | 2.9%     | \$464,833   | -11.1%   | \$1,994,483  | -8%      |
| SPRINGHILL SUITES BY MARRIOTT (FORT WORTH     | \$173,936        | -1.0%    | \$447,259   | -5.5%    | \$2,008,676  | 0%       |
| FILTHY MCNASTY'S SALOON (FORT WORTH - 7610    | \$171,974        | 13.1%    | \$451,770   | 7.6%     | \$1,722,737  | 9%       |