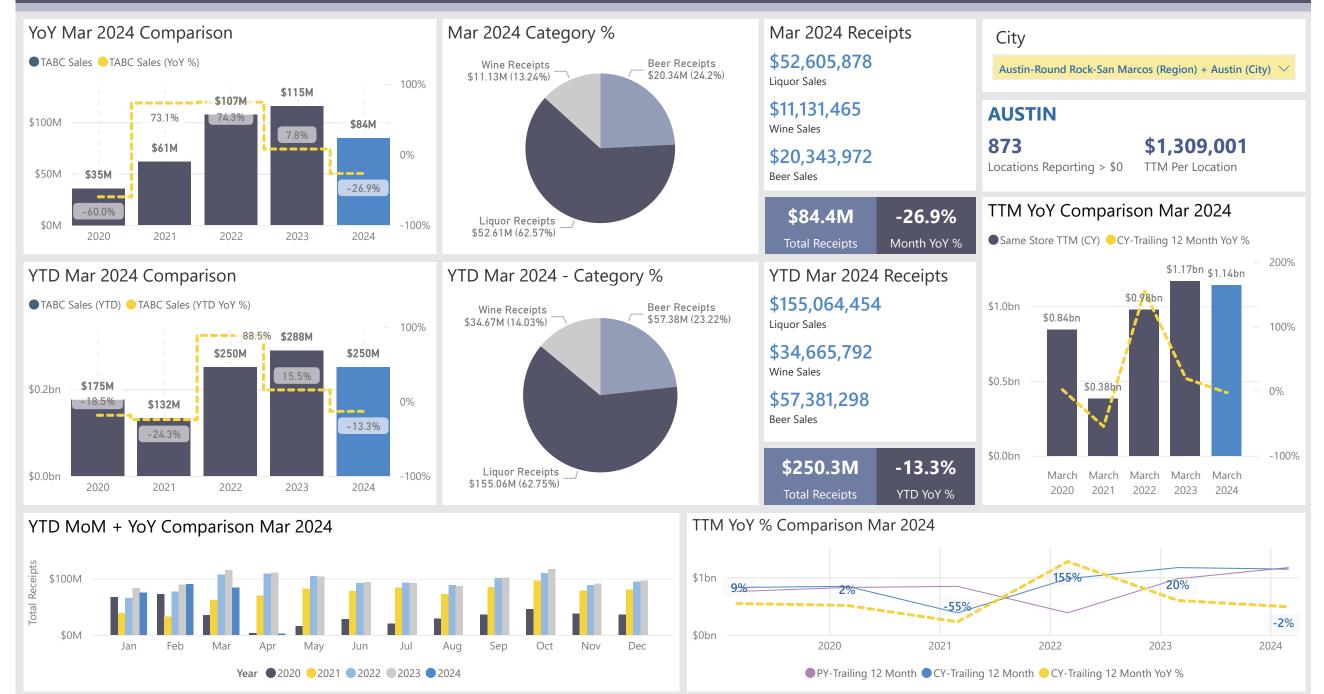

## AUSTIN

TABC Sales Summary Top 40 Locations – Current Month Sales Top 40 Locations – Trailing 12-Month Sales Comparison – Adjacent Cities Comparison – Region + Top Cities Comparison – State

| Location Name/City/Number                      | Current Mo. | Mo. YoY% | YTD         | YTD YoY% | ттм          | TTM YoY% |
|------------------------------------------------|-------------|----------|-------------|----------|--------------|----------|
| WLS BEVERAGE CO (AUSTIN - 78701 - 37)          | \$1,537,552 | -0.4%    | \$4,194,569 | -2.2%    | \$17,329,081 | 4%       |
| MOODY CENTER AT UNIVERSITY OF TEXAS (AUSTI     | \$1,457,157 | 35.9%    | \$4,096,657 | 37.5%    | \$18,855,828 | 13%      |
| PROPER HOTEL (AUSTIN - 78701 - 1)              | \$962,044   | 5.9%     | \$2,418,970 | 12.5%    | \$9,878,318  | 20%      |
| OMNI BARTON CREEK RESORT & SPA (AUSTIN - 78    | \$819,022   | 7.0%     | \$2,310,729 | 20.4%    | \$9,653,958  | 12%      |
| FAIRMONT AUSTIN HOTEL (AUSTIN - 78701 - 1)     | \$804,742   | -12.0%   | \$2,162,177 | -8.4%    | \$9,857,166  | -15%     |
| THE VOLSTEAD LOUNGE/HOTEL VEGAS (AUSTIN - 7    | \$772,155   | 5.1%     | \$1,205,711 | 0.6%     | \$3,829,898  | 5%       |
| MATT'S EL RANCHO, INC. (AUSTIN - 78704 - 3)    | \$721,078   | 6.5%     | \$1,996,010 | 6.5%     | \$8,041,446  | 3%       |
| INN CAHOOTS (AUSTIN - 78702 - 1)               | \$656,405   | 543.1%   | \$1,130,824 | 767.5%   | \$3,179,121  | 1,241%   |
| ROSE ROOM/ 77 DEGREES (AUSTIN - 78758 - 1)     | \$613,725   | -10.8%   | \$1,351,574 | -18.1%   | \$5,995,594  | -26%     |
| WLS BEVERAGE COMPANY (AUSTIN - 78701 - 47)     | \$596,820   | -21.7%   | \$1,781,517 | -5.2%    | \$7,384,185  | -8%      |
| THOMPSON HOTEL (AUSTIN - 78701 - 2)            | \$564,032   | 8.6%     | \$855,086   | -24.1%   | \$4,005,742  | -3%      |
| 3TEN THEATER & ACL LIVE AT MOODY THEATER (A    | \$543,411   | -30.8%   | \$1,296,770 | -12.1%   | \$5,870,055  |          |
| ABA AUSTIN (AUSTIN - 78704 - 1)                | \$541,023   | 8.7%     | \$1,409,045 | 5.1%     | \$5,843,071  | 12%      |
| ASYLUM CC, LLC (AUSTIN - 78701 - 1)            | \$517,968   | 98.3%    | \$1,456,115 | 457.4%   | \$5,718,090  | 2,089%   |
| OJOS LOCOS SPORTS CANTINA (AUSTIN - 78752 - 2) | \$509,864   | 8.4%     | \$1,405,062 | 6.5%     | \$5,710,492  | 11%      |
| BUFORD'S (AUSTIN - 78701 - 1)                  | \$509,570   | -14.3%   | \$1,248,945 | -13.3%   | \$5,786,183  | 9%       |
| STUBB'S BAR-B-Q (AUSTIN - 78701 - 1)           | \$478,590   | 64.9%    | \$768,644   | 25.2%    | \$3,325,741  | -15%     |
| CENTRAL MACHINE (AUSTIN - 78702 - 1)           | \$471,600   | -2.3%    | \$1,119,180 | -9.1%    | \$4,232,584  | 29%      |
| WHISLER'S (AUSTIN - 78702 - 1)                 | \$460,591   | -12.0%   | \$1,098,549 | -15.1%   | \$4,555,705  | -11%     |
| TOP GOLF (AUSTIN - 78758 - 4)                  | \$437,799   | 35.4%    | \$1,052,091 | 58.8%    | \$4,589,328  | 7%       |
| JEFFREY'S RESTAURANT & BAR/JOSEPHINE HOUSE     | \$418,941   | 2.0%     | \$1,216,039 | 7.3%     | \$4,936,689  | 6%       |
| CANTINA 512 (AUSTIN - 78701 - 1)               | \$407,132   | -20.0%   | \$861,684   | -22.9%   | \$4,006,417  | -10%     |
| ALOFT/ELEMENT AUSTIN DT (AUSTIN - 78701 - 3)   | \$399,519   | -16.2%   | \$969,016   | -17.4%   | \$4,012,812  |          |
| THE LUCKY DUCK (AUSTIN - 78702 - 1)            | \$396,746   | 10.2%    | \$901,169   | 3.5%     | \$3,316,829  | 26%      |
| PERLA'S SEAFOOD & OYSTER BAR (AUSTIN - 78704   | \$396,042   | 8.6%     | \$865,407   | -5.0%    | \$3,609,592  | -6%      |
| DH BEVERAGE LLC (AUSTIN - 78701 - 2)           | \$393,766   | -8.6%    | \$1,020,466 | -11.3%   | \$4,118,277  | 2%       |
| YARD HOUSE USA, INC. (AUSTIN - 78758 - 5)      | \$391,630   | -2.0%    | \$959,567   | -3.2%    | \$3,809,607  | -5%      |
| LITTLE WOODROW'S (AUSTIN - 78701 - 1)          | \$388,798   | 1.1%     | \$822,768   | -0.7%    | \$3,182,623  | _        |
| CULINARY DROPOUT (AUSTIN - 78758 - 1)          | \$378,844   | 1.1%     | \$1,109,935 | -0.3%    | \$4,356,320  | -4%      |
| RAIN ON 4TH (AUSTIN - 78701 - 1)               | \$374,343   | 2.9%     | \$864,554   | -11.7%   | \$3,724,104  | -14%     |
| THE DOGWOOD DOMAIN (AUSTIN - 78758 - 1)        | \$361,757   | -19.2%   | \$774,018   | -29.9%   | \$3,406,555  | -29%     |
| JACK & GINGER'S (AUSTIN - 78758 - 1)           | \$360,847   | -8.7%    | \$787,883   | -11.5%   | \$3,022,987  | -12%     |
| HOTEL VAN ZANDT (AUSTIN - 78701 - 1)           | \$349,465   | 28.1%    | \$739,854   | -9.9%    | \$2,862,128  | -24%     |
| LUCILLE (AUSTIN - 78701 - 2)                   | \$347,168   | -3.4%    | \$563,279   | -9.4%    | \$1,840,707  | -36%     |
| BARBARELLA/SWAN DIVE (AUSTIN - 78701 - 1)      | \$342,395   | 2.9%     | \$755,795   | -1.5%    | \$2,828,619  | -8%      |
| ARMADILLO DEN (AUSTIN - 78748 - 1)             | \$331,295   | -16.0%   | \$738,654   | -20.4%   | \$2,978,410  | -13%     |
| BRAZOS CONCESSIONS CO/SALT LICK JOINT VENT     | \$330,184   | -60.0%   | \$803,072   | -26.7%   | \$3,537,694  | -15%     |
| CHUPACABRA CANTINA / JACKALOPE (AUSTIN - 78    | \$329,147   | 13.6%    | \$704,738   | 8.3%     | \$2,716,453  | 20%      |
| SEAREINAS (AUSTIN - 78752 - 1)                 | \$321,632   | 15.4%    | \$837,123   | 11.1%    | \$3,341,065  | 16%      |
| SALC. INC.(HILTON HOTEL) (AUSTIN - 78701 - 15) | \$318,985   | -16.1%   | \$905,119   | -22.1%   | \$3,904,727  | -12%     |

#### City $\sim$ Austin-Round Rock-San Marcos (Region) + Austin (City) $\checkmark$ **Location Map** Loop O Steiner Lakeway 183 Ranch Manor 290 35 Bee Cave 130 Lost Creek 183 00 Hornsby 0 0 Bend 290 71 35 71 0 71 Garfield Belterra Shady Hollow 45 Manchaca © 2024 TomTom, © 2024 Microsoft Corporation Microsoft Bing **Heat Map** Loop 1 Steiner Lakeway 183 Ranch Manor 290 (35) Bee Cave 130 Lost Creek 183 in