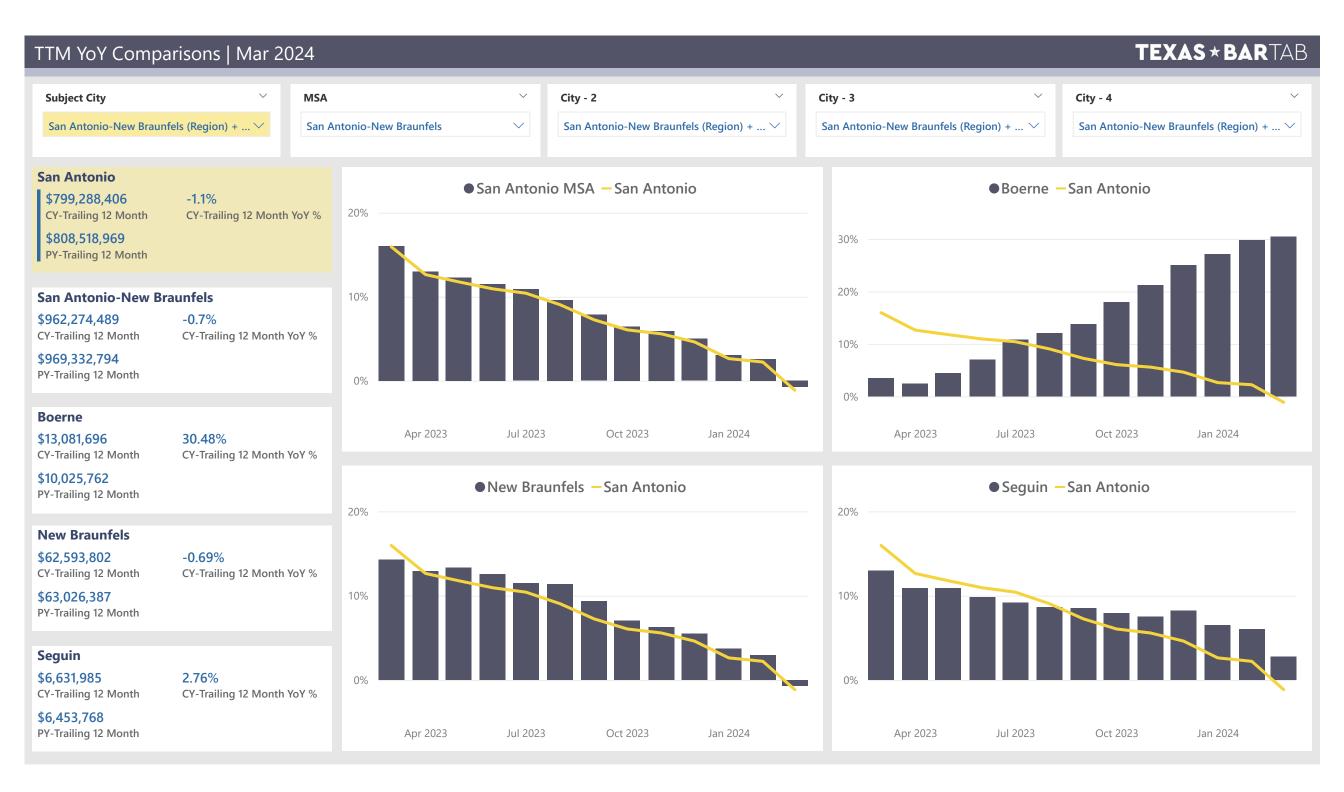

## SAN ANTONIO

TABC Sales Summary Top 40 Locations – Current Month Sales Top 40 Locations – Trailing 12-Month Sales Comparison – Adjacent Cities Comparison – Region + Top Cities

Comparison – State

| Location Name/City/Number                        | Current Mo. | Mo. YoY% | YTD         | YTD YoY% | ттм          | TTM YoY% |
|--------------------------------------------------|-------------|----------|-------------|----------|--------------|----------|
| ARAMARK SPORTS AND ENTERTAINMENT SERVICE         | \$2,931,137 |          | \$7,989,872 |          | \$13,505,633 |          |
| HOSPITALITY INTERNATIONAL, INC. (SAN ANTONI      | \$1,628,974 | -11.4%   | \$5,035,965 | 35.8%    | \$22,207,974 | 14%      |
| LA CANTERA RESORT AND SPA (SAN ANTONIO - 7       | \$882,068   | -9.6%    | \$1,956,649 | -14.6%   | \$9,527,020  | -17%     |
| HOTEL EMMA (SAN ANTONIO - 78215 - 1)             | \$697,755   | 4.7%     | \$1,751,168 | 2.4%     | \$6,772,402  | -5%      |
| MICHELINO'S LONE STAR CAFE CAFE OLE AGAVE B      | \$504,236   | 11.5%    | \$939,921   | -7.6%    | \$3,730,856  | -5%      |
| HRHC, LLC (SAN ANTONIO - 78251 - 1)              | \$489,108   | 58.9%    | \$1,187,936 | 107.8%   | \$5,852,365  | 25%      |
| HOSPITALITY INTERNATIONAL, INC. (SAN ANTONI      | \$465,677   | 12.7%    | \$1,571,558 | 22.1%    | \$4,635,330  | 3%       |
| HILTON PALACIO DEL RIO (SAN ANTONIO - 78205      | \$443,236   | 2.8%     | \$1,068,807 | 19.0%    | \$3,775,830  | 5%       |
| GRAND RIVERWALK BEVERAGE LLC (SAN ANTONIO        | \$435,039   | -4.0%    | \$1,172,977 | -2.4%    | \$4,313,884  | -12%     |
| TOPGOLF USA SAN ANTONIO (SAN ANTONIO - 78        | \$432,502   | 7.1%     | \$943,177   | 27.4%    | \$4,012,884  | 6%       |
| SEAWORLD SAN ANTONIO (SAN ANTONIO - 78251        | \$409,862   | 14.4%    | \$490,436   | 1.4%     | \$4,129,391  | -10%     |
| MCINTYRE'S CENTURY HEIGHTS (SAN ANTONIO - 7      | \$379,172   |          | \$933,938   |          | \$3,307,476  | •        |
| THOMPSON SAN ANTONIO BEVCO, LLC (SAN ANT         | \$369,893   | -8.0%    | \$778,981   | -25.4%   | \$3,520,291  | -25%     |
| BRASS MONKEY (SAN ANTONIO - 78212 - 2)           | \$365,023   | 19.6%    | \$927,497   | 17.3%    | \$3,487,871  | 12%      |
| ROSARIO'S (SAN ANTONIO - 78205 - 4)              | \$360,557   | -0.1%    | \$917,579   | 48.7%    | \$3,904,659  | •        |
| HOWEL AT THE MOON (SAN ANTONIO - 78205 - 1)      | \$352,886   | -6.2%    | \$987,964   | -16.3%   | \$3,819,900  | -14%     |
| OJOS LOCOS SPORTS CANTINA (SAN ANTONIO - 7       | \$346,595   | -0.8%    | \$907,370   | -5.4%    | \$3,638,600  | 8%       |
| IRON CACTUS (SAN ANTONIO - 78205 - 2)            | \$329,475   | 4.6%     | \$812,495   | -2.8%    | \$3,000,735  | -1%      |
| OJOS LOCOS SPORTS CANTINA (SAN ANTONIO - 7       | \$318,011   | -2.9%    | \$869,610   | 3.2%     | \$3,275,984  | -7%      |
| YARD HOUSE #8362 (SAN ANTONIO - 78205 - 3)       | \$317,436   | -6.3%    | \$788,658   | -6.9%    | \$2,813,410  | -8%      |
| CHICKEN N PICKLE (SAN ANTONIO - 78249 - 1)       | \$310,954   | -17.9%   | \$700,923   | -23.3%   | \$3,376,994  | -19%     |
| BOHANAN'S PRIME STEAK AND SEAFOOD (SAN A         | \$310,668   | -7.9%    | \$756,936   | 3.0%     | \$2,871,450  | 15%      |
| WLS BEVERAGE COMPANY-CANOPY BY HILTON - S        | \$299,263   | 4.0%     | \$697,957   | 2.3%     | \$2,937,500  | -3%      |
| TOBIN CENTER - CULINAIRE (SAN ANTONIO - 7820     | \$292,959   | 93.0%    | \$453,819   | 54.2%    | \$1,555,797  | 24%      |
| SOUTHERLEIGH FINE FOOD AND BREWERY (SAN A        | \$284,911   |          | \$618,928   |          | \$2,166,981  | •        |
| SOLUNA (SAN ANTONIO - 78209 - 1)                 | \$284,330   | 5.4%     | \$757,182   | 2.8%     | \$3,093,317  | 0%       |
| KUNG FU SALOON (SAN ANTONIO - 78249 - 1)         | \$283,093   | -10.4%   | \$757,213   | -10.2%   | \$3,427,179  | 28%      |
| MI TIERRA CAFE & BAKERY (SAN ANTONIO - 78207     | \$282,777   | -9.9%    | \$689,526   | -14.8%   | \$3,175,790  | -8%      |
| TWIN PEAKS (SAN ANTONIO - 78216 - 1)             | \$277,220   | -14.2%   | \$777,285   | -11.6%   | \$3,335,957  | -8%      |
| LITTLE WOODROW'S (SAN ANTONIO - 78254 - 1)       | \$275,678   | -16.5%   | \$626,215   | -23.9%   | \$2,732,236  | -30%     |
| CASA RIO MEXICAN FOODS (SAN ANTONIO - 7820       | \$272,706   | 4.8%     | \$627,092   | -1.8%    | \$2,489,112  | 10%      |
| BE KIND & REWIND, LLC (SAN ANTONIO - 78205 - 1)  | \$270,841   | -13.7%   | \$797,502   | -20.3%   | \$3,135,431  | 53%      |
| STOUT HOUSE (SAN ANTONIO - 78258 - 1)            | \$269,699   | -4.9%    | \$705,724   | -2.6%    | \$2,996,689  | 7%       |
| CHAMA GAUCHA BRAZILIAN STEAKHOUSE (SAN A         | \$268,507   | 5.3%     | \$790,858   | 4.5%     | \$3,310,725  | 4%       |
| CHART HOUSE/TOWER CAFE (SAN ANTONIO - 782        | \$268,181   | 22.6%    | \$683,452   | 7.7%     | \$2,643,953  | 2%       |
| SIX FLAGS FIESTA TEXAS (SAN ANTONIO - 78257 - 1) | \$267,584   | 12.4%    | \$661,014   | 89.6%    | \$2,787,430  | 34%      |
| BOUDREAUX (SAN ANTONIO - 78205 - 1)              | \$263,759   | 16.0%    | \$643,694   | 7.9%     | \$2,296,998  | -2%      |
| COWBOYS (SAN ANTONIO - 78218 - 2)                | \$261,770   | -6.9%    | \$671,844   | -19.6%   | \$2,857,868  | -7%      |
| THE ESQIRE TAVERN (SAN ANTONIO - 78205 - 1)      | \$258,709   | 1.0%     | \$677,894   | -0.9%    | \$2,362,647  | -8%      |
| EL MIRASOL (SAN ANTONIO - 78232 - 2)             | \$257,184   | -4.1%    | \$689,819   | -4.1%    | \$2,840,774  | -5%      |