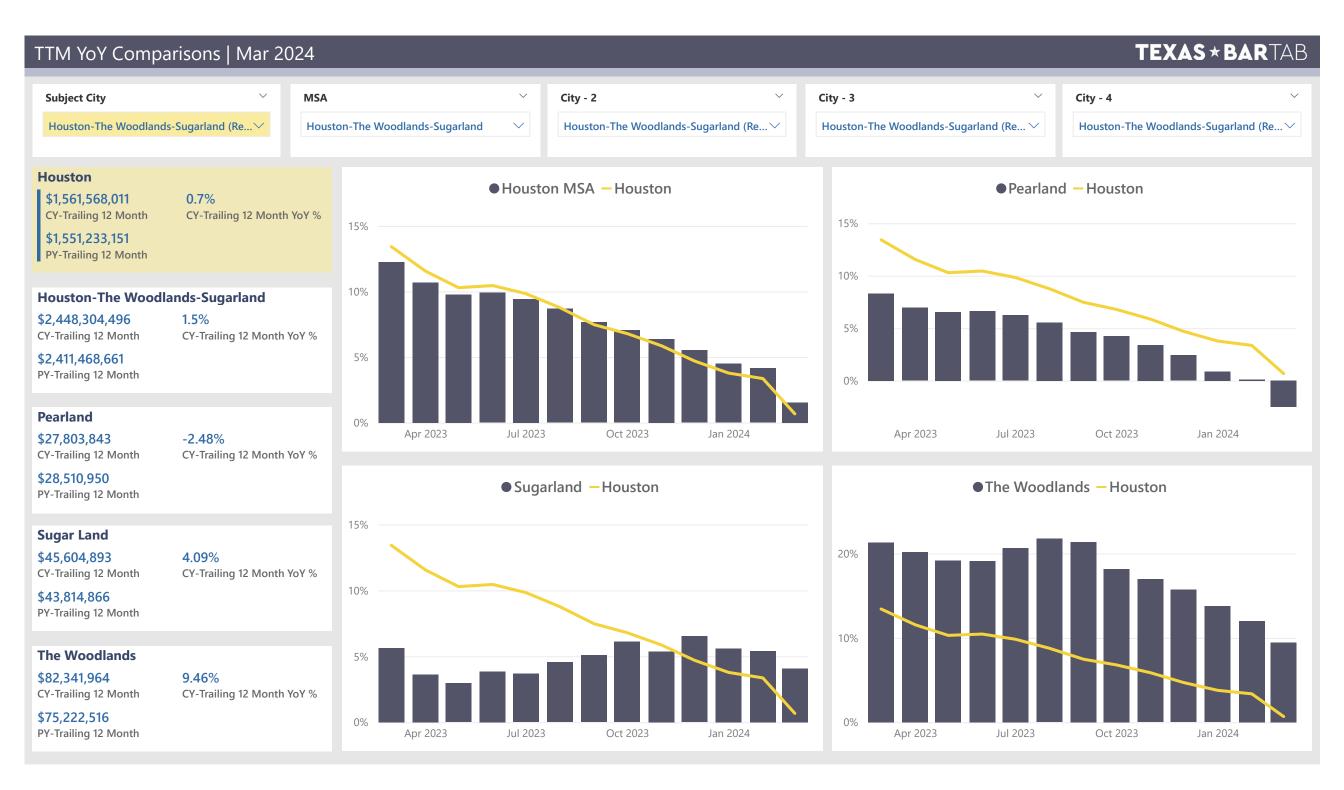

#### City

Houston-The Woodlands-Sugarland (Region) + Houston (City)  $\sim$ 

#### Top 40 TTM

Same Store TTM (CY) CY-Trailing 12 Month YoY %