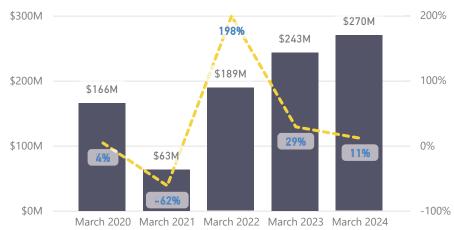

|
| JR'S BAR & GRILL / HOUSTON (HOUSTON - 7700  | \$385,421   | 7.6%     | \$931,063   | -5.2%    | \$3,913,192  | -2%      |
| RITZ HOUSTON (HOUSTON - 77034 - 1)          | \$334,434   | 6.0%     | \$1,018,006 | 10.2%    | \$3,907,686  | 13%      |
| RIVER OAKS COUNTRY CLUB (HOUSTON - 77019    | \$300,547   | -10.5%   | \$910,019   | 5.6%     | \$3,882,139  | 10%      |
| FREE RANGE HCC LLC (HOUSTON - 77003 - 1)    | \$354,972   | -3.3%    | \$989,828   | -11.6%   | \$3,882,106  | -12%     |
| OJOS LOCOS SPORTS CANTINA (HOUSTON - 770    | \$320,586   | -4.7%    | \$933,634   | 5.2%     | \$3,853,298  | 11%      |

## TEXAS \* BARTAB

 $\sim$ 

#### City

Houston-The Woodlands-Sugarland (Region) + Houston (City)  $\sim$ 

#### Top 40 TTM

Same Store TTM (CY) CY-Trailing 12 Month YoY %











## SAN ANTONIO

TABC Sales Summary Top 40 Locations – Current Month Sales Top 40 Locations – Trailing 12-Month Sales Comparison – Adjacent Cities Comparison – Region + Top Cities

Comparison – State



| Location Name/City/Number                        | Current Mo. | Mo. YoY% | YTD         | YTD YoY% | ттм          | TTM YoY% |
|--------------------------------------------------|-------------|----------|-------------|----------|--------------|----------|
| ARAMARK SPORTS AND ENTERTAINMENT SERVICE         | \$2,931,137 |          | \$7,989,872 |          | \$13,505,633 |          |
| HOSPITALITY INTERNATIONAL, INC. (SAN ANTONI      | \$1,628,974 | -11.4%   | \$5,035,965 | 35.8%    | \$22,207,974 | 14%      |
| LA CANTERA RESORT AND SPA (SAN ANTONIO - 7       | \$882,068   | -9.6%