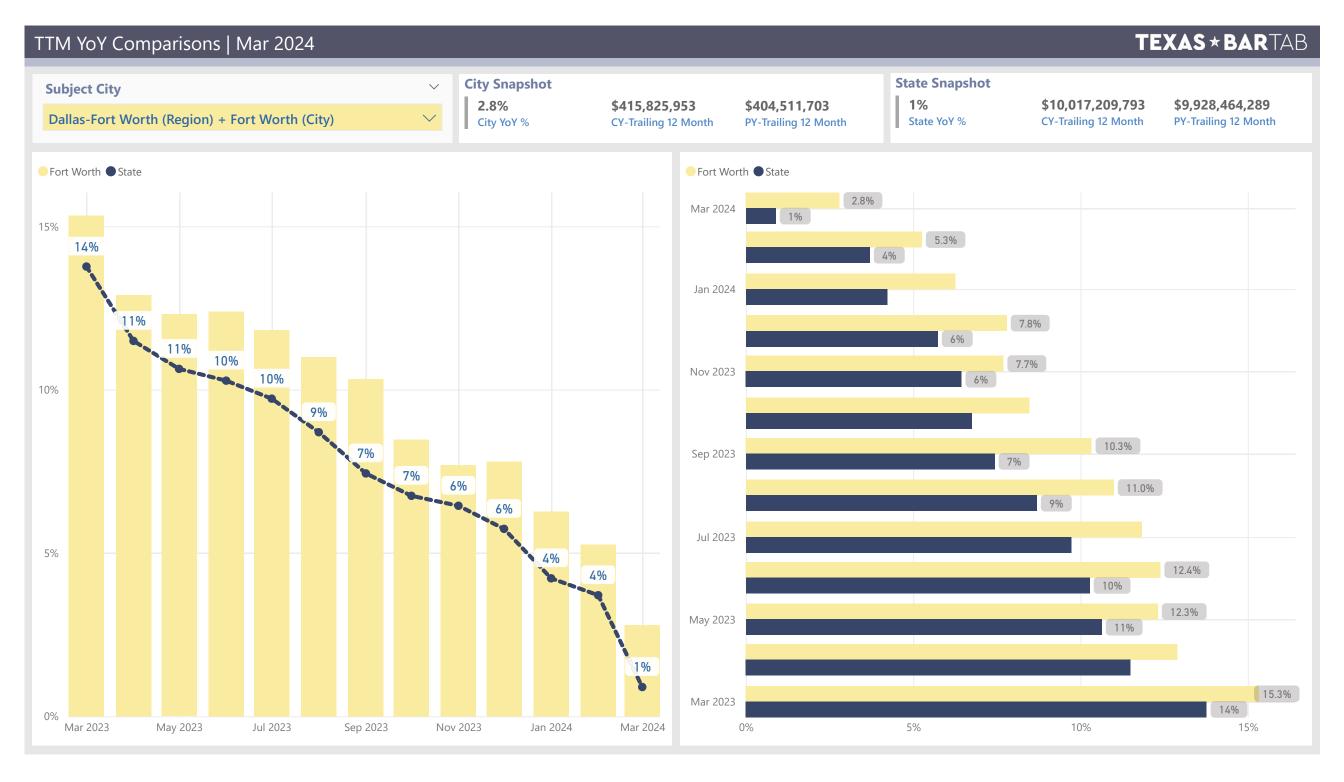

## FORT WORTH

TABC Sales Summary Top 40 Locations – Current Month Sales

Top 40 Locations – Trailing 12-Month Sales

Comparison – Adjacent Cities

Comparison – Region + Top Cities

Comparison - State

| Location Name/City/Number                     | Current Mo.<br>▼ | Mo. YoY% | YTD         | YTD YoY% | ттм          | TTM YoY% |
|-----------------------------------------------|------------------|----------|-------------|----------|--------------|----------|
| BILLY BOB'S TEXAS (FORT WORTH - 76164 - 1)    | \$1,138,381      | 21.4%    | \$2,816,353 | -11.5%   | \$10,988,871 | 5%       |
| JOE T GARCIA'S MEXICAN DISHES (FORT WORTH     | \$756,793        | 10.3%    | \$1,749,664 | -1.4%    | \$7,871,195  | 11%      |
| HOTEL DROVER (FORT WORTH - 76164 - 15)        | \$708,570        | 21.1%    | \$1,920,891 | 16.8%    | \$8,201,663  | 10%      |
| EL CHINGON (FORT WORTH - 76107 - 1)           | \$518,581        | -16.8%   | \$1,221,756 | -19.5%   | \$5,931,512  | -14%     |
| DICKIES ARENA (FORT WORTH - 76107 - 1)        | \$490,294        | 53.4%    | \$4,124,644 | 13.3%    | \$12,530,996 | 16%      |
| KOE WETZEL'S RIOT ROOM (FORT WORTH - 76107    | \$478,888        | 37.8%    | \$1,261,800 | 263.1%   | \$5,362,612  |          |
| OJOS LOCOS SPORTS CANTINA (FORT WORTH - 76    | \$417,350        | -1.3%    | \$1,121,738 | -2.6%    | \$4,410,201  | 6%       |
| BUCKS CABARET (FORT WORTH - 76106 - 1)        | \$375,998        | -4.7%    | \$1,077,975 | -4.5%    | \$4,461,901  | -2%      |
| OMNI FT WORTH HOTEL (FORT WORTH - 76102 - 17) | \$360,551        | -39.3%   | \$1,341,980 | -21.7%   | \$5,519,715  | -11%     |
| BOTTLED BLONDE (FORT WORTH - 76107 - 1)       | \$342,341        | 1.0%     | \$828,823   | -18.1%   | \$3,672,087  | -32%     |
| STOCKMAN'S CLUB (FORT WORTH - 76164 - 3)      | \$312,936        | 106.8%   | \$486,542   | 47.0%    | \$1,610,523  | 19%      |
| WHITE ELEPHANT SALOON (FORT WORTH - 76164     | \$304,709        | 1.6%     | \$818,707   | -3.7%    | \$3,197,494  | 4%       |
| HOSPITALITY INTERNATIONAL, INC. (FORT WORTH   | \$302,027        | -16.6%   | \$1,000,111 | 1.0%     | \$3,799,723  | 6%       |
| BOOMERJACK'S GRILL & BAR (FORT WORTH - 7613   | \$299,552        | 11.3%    | \$806,267   | 10.0%    | \$3,319,045  | 7%       |
| REATA RESTAURANT (FORT WORTH - 76102 - 3)     | \$254,500        | 14.4%    | \$842,941   | -2.2%    | \$3,093,137  | -3%      |
| PALOMA SUERTE (FORT WORTH - 76164 - 1)        | \$252,888        | 17.9%    | \$579,322   | 1.1%     | \$2,349,848  | 4%       |
| DEL FRISCO'S DOUBLE EAGLE STEAK HOUSE (FORT   | \$249,887        | 2.3%     | \$728,804   | -14.7%   | \$3,139,035  | -12%     |
| ESCAPADE 2001 (FORT WORTH - 76140 - 1)        | \$249,189        | -2.4%    | \$602,817   | -24.9%   | \$2,677,434  | -17%     |
| HUDSON HOUSE (FORT WORTH - 76107 - 1)         | \$243,407        |          | \$750,741   |          | \$869,178    |          |
| TWIN PEAKS (FORT WORTH - 76137 - 2)           | \$234,268        | -1.0%    | \$655,569   | -0.3%    | \$2,652,957  | -5%      |
| BOOMERJACK'S GRILL AND BAR #23 (FORT WORTH    | \$234,259        | 0.1%     | \$613,593   | -6.2%    | \$2,543,521  | -8%      |
| PETE'S DUELING PIANO BAR (FORT WORTH - 76102  | \$234,188        | 3.1%     | \$607,055   | -8.1%    | \$2,528,217  | 4%       |
| FLIPS PATIO GRILL (FORT WORTH - 76137 - 1)    | \$234,178        | -14.8%   | \$669,285   | -15.3%   | \$2,885,549  | -6%      |
| TWIN RESTAURANT S FORT WORTH BEVERAGE HO      | \$226,819        | 1.5%     | \$635,884   | 2.5%     | \$2,489,446  | -1%      |
| BUFFALO BROS (FORT WORTH - 76102 - 1)         | \$215,034        | 13.6%    | \$583,717   | 8.6%     | \$2,315,714  | 9%       |
| BOOMERJACK'S GRILL & BAR (FORT WORTH - 7613   | \$206,294        | -6.5%    | \$528,253   | -11.6%   | \$2,222,342  | -11%     |
| WOODSHED SMOKEHOUSE (FORT WORTH - 76107       | \$193,334        | -0.9%    | \$400,039   | -6.2%    | \$1,671,270  | -6%      |
| THE LONESOME DOVE WESTERN BISTRO (FORT W      | \$189,346        | 25.2%    | \$530,333   | 14.0%    | \$2,197,908  | 14%      |
| RHINESTONE SALOON LLC (FORT WORTH - 76164     | \$187,477        | 70.5%    | \$467,484   | 46.8%    | \$1,528,386  |          |
| B&B BUTCHERS & RESTAURANT (FORT WORTH - 7     | \$187,162        | -15.5%   | \$569,291   | -11.7%   | \$2,527,218  | 4%       |
| WILL ROGERS MEMORIAL CENTER (FORT WORTH       | \$186,493        | -2.5%    | \$327,567   | 1.0%     | \$1,492,948  | 21%      |
| EDDIE V'S PRIME SEAFOOD (FORT WORTH - 76107   | \$184,248        | -1.2%    | \$514,057   | -4.6%    | \$2,060,112  | -12%     |
| MESERO - CLEARFORK (FORT WORTH - 76109 - 1)   | \$182,715        | 1.0%     | \$492,066   | -3.8%    | \$2,089,934  | -3%      |
| THE CAPITAL GRILLE #8048 (FORT WORTH - 76102  | \$179,519        | -4.9%    | \$461,878   | -11.4%   | \$1,979,179  | -14%     |
| PAPPADEAUX SEAFOOD KITCHEN (FORT WORTH        | \$179,481        | -1.1%    | \$509,986   | -6.6%    | \$1,937,580  | -9%      |
| WICKED BUTCHER (FORT WORTH - 76102 - 1)       | \$179,276        | 9.0%     | \$506,860   | 5.7%     | \$2,427,213  | 6%       |
| PAPPASITOS CANTINO (FORT WORTH - 76102 - 23)  | \$178,104        | 10.7%    | \$494,945   | 7.2%     | \$1,947,664  | 4%       |
| THE NEW PR'S (FORT WORTH - 76164 - 1)         | \$177,879        | 2.9%     | \$464,833   | -11.1%   | \$1,994,483  | -8%      |
| SPRINGHILL SUITES BY MARRIOTT (FORT WORTH     | \$173,936        | -1.0%    | \$447,259   | -5.5%    | \$2,008,676  | 0%       |
| FILTHY MCNASTY'S SALOON (FORT WORTH - 7610    | \$171,974        | 13.1%    | \$451,770   | 7.6%     | \$1,722,737  | 9%       |